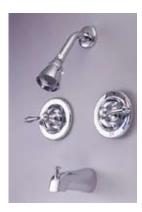

## MODEL#:**EB661AL**PRODUCT SPECIFICATION SHEET

**Note:** Photo above and Drawing below shows overall style of the product, handle styles may be different to the product model number this specification sheet is refering to

## **DESCRIPTION:**

Twin Hdls Tub Swr Fct Pressure Balance W/Volume Control, Cp