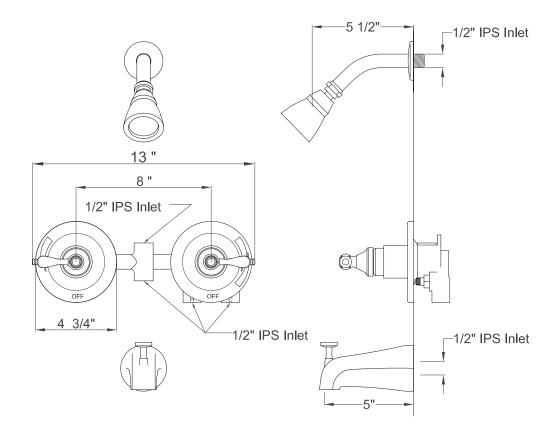

## MODEL#:**EB661AL**PRODUCT SPECIFICATION SHEET

**Note:** Photo above and Drawing below shows overall style of the product, handle styles may be different to the product model number this specification sheet is refering to

## **DESCRIPTION:**

Twin Hdls Tub Swr Fct Pressure Balance W/Volume Control, Cp