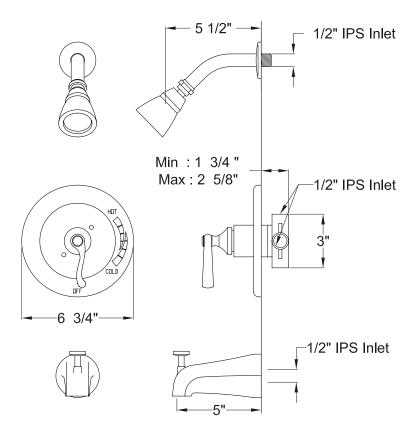

## MODEL#:EB8631FL PRODUCT SPECIFICATION SHEET

**Note:** Photo above and Drawing below shows overall style of the product, handle styles may be different to the product model number this specification sheet is refering to

## **DESCRIPTION:**

Royale Tub/Shower Faucet W/ French Scroll Handle, Cp