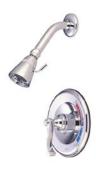

# MODEL#: **EB8632FLT**

# PRODUCT SPECIFICATION SHEET

MODEL SHOWN: EB8632FLT

**Note:** Photo above and Drawing below shows overall style of the product, handle styles may be different to the product model number this specification sheet is refering to

#### **DESCRIPTION:**

Tub/Shower Faucet Pressure Balanced