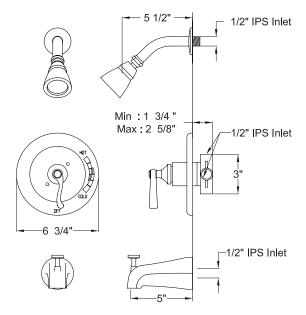

# PRODUCT SPECIFICATION SHEET

MODEL SHOWN: EB8632FLT

**Note:** Photo above and Drawing below shows overall style of the product, handle styles may be different to the product model number this specification sheet is refering to

#### **DESCRIPTION:**

Tub/Shower Faucet Pressure Balanced

## WATER FLOW RATE (If applicable):

2.5 GPM (9.5 LPM) Max @ 80 PSI on Shower Head