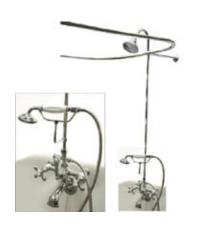

#### MODEL SHOWN: EDK1181AX

**Note:** Photo above and Drawing below shows overall style of the product, handle styles may be different to the product model number this specification sheet is refering to

#### **DESCRIPTION:**

Vintage Shower Package