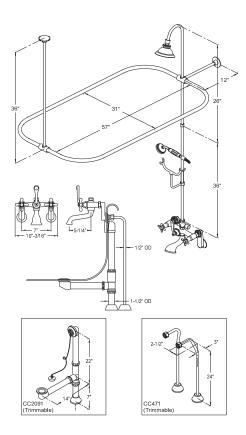

#### MODEL SHOWN: EDK1181AX

**Note:** Photo above and Drawing below shows overall style of the product, handle styles may be different to the product model number this specification sheet is refering to

#### **DESCRIPTION:**

Vintage Shower Package