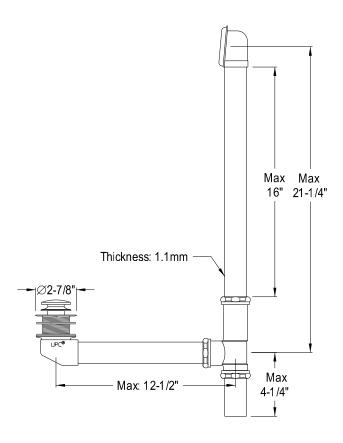

## MODEL#:**EDTT2161**PRODUCT SPECIFICATION SHEET

**Note:** Photo above and Drawing below shows overall style of the product, handle styles may be different to the product model number this specification sheet is refering to

## **DESCRIPTION:**

16" Tub Waste & Overflow W/Trip/ Toe Drain, Chrome