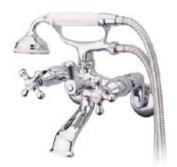

## **DESCRIPTION:**

Victoria 3"-9" Wallmount Tub/Shower Faucet In Chrome

**Note:** Please always check with Elements of Design Customer Service for Cartridge Model Number Verification before you order.

**Note:** Photo above and Drawing below shows overall style of the product, handle styles may be different to the product model number this specification sheet is refering to.