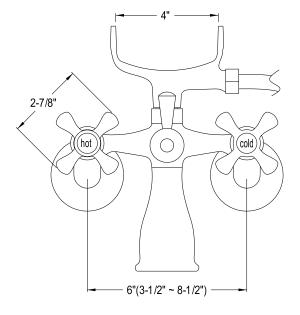

## **DESCRIPTION:**

Victoria 3"-9" Wallmount Tub/Shower Faucet In Chrome

**Note:** Please always check with Elements of Design Customer Service for Cartridge Model Number Verification before you order.

**Note:** Photo above and Drawing below shows overall style of the product, handle styles may be different to the product model number this specification sheet is refering to.