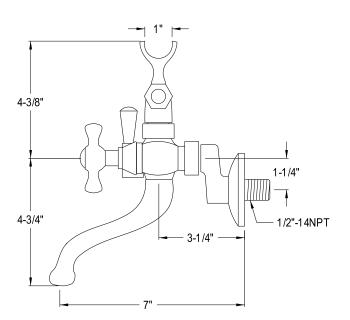

## **DESCRIPTION:**

Victoria 3"-9" Wallmount Tub/Shower Faucet In Chrome

**Note:** Please always check with Elements of Design Customer Service for Cartridge Model Number Verification before you order.

**Note:** Photo above and Drawing below shows overall style of the product, handle styles may be different to the product model number this specification sheet is refering to.