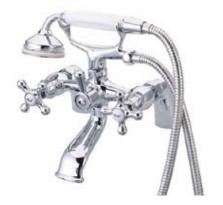

## MODEL#:**ES2671X**PRODUCT SPECIFICATION SHEET

**Note:** Photo above and Drawing below shows overall style of the product, handle styles may be different to the product model number this specification sheet is refering to.

## **DESCRIPTION:**

Victoria 6" Deck Mount Tub/ Shower Faucet In Chrome