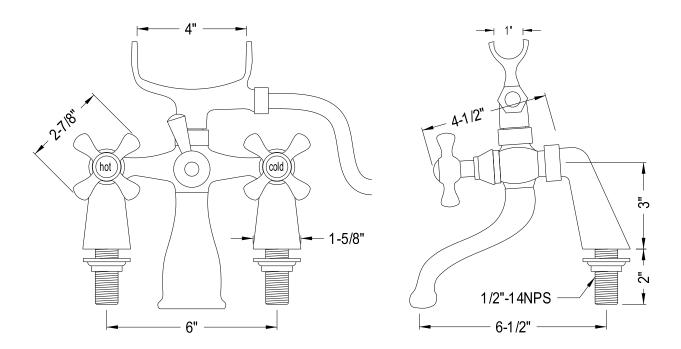

## MODEL#:**ES2671X**PRODUCT SPECIFICATION SHEET

**Note:** Photo above and Drawing below shows overall style of the product, handle styles may be different to the product model number this specification sheet is refering to.

## **DESCRIPTION:**

Victoria 6" Deck Mount Tub/ Shower Faucet In Chrome