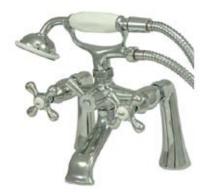

## MODEL#:**ES2681X**PRODUCT SPECIFICATION SHEET

**Note:** Photo above and Drawing below shows overall style of the product, handle styles may be different to the product model number this specification sheet is refering to.

## **DESCRIPTION:**

Victorian 7" Deck Mount Tub & Shower Faucet, Cp