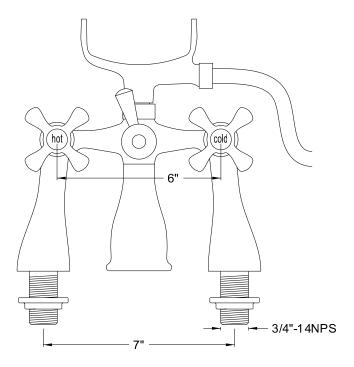

## MODEL#:**ES2681X**PRODUCT SPECIFICATION SHEET

**Note:** Photo above and Drawing below shows overall style of the product, handle styles may be different to the product model number this specification sheet is refering to.

## **DESCRIPTION:**

Victorian 7" Deck Mount Tub & Shower Faucet, Cp