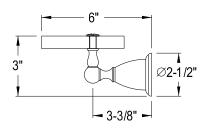

## MODEL#:**EBA1759C**PRODUCT SPECIFICATION SHEET

Heritage Glass Shelf, Cp

**Note:** Please always check with Elements of Design Customer Service for Cartridge Model Number Verification before you order.

**Note:** Photo above and Drawing below shows overall style of the product, handle styles may be different to the product model number this specification sheet is refering to