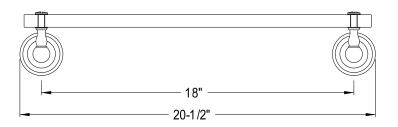

## MODEL#:**EBA1759C**PRODUCT SPECIFICATION SHEET

Heritage Glass Shelf, Cp

**Note:** Please always check with Elements of Design Customer Service for Cartridge Model Number Verification before you order.

**Note:** Photo above and Drawing below shows overall style of the product, handle styles may be different to the product model number this specification sheet is refering to