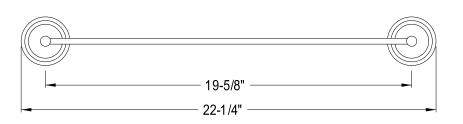

## **DESCRIPTION:**

Milano Glass Shelf, Cp

| ,                              | •            |  |
|--------------------------------|--------------|--|
| CARTRIDGE TYPE                 | MODEL #      |  |
| Hot Cartridge                  |              |  |
| Cold Cartridge                 |              |  |
| Shared or Single H&C Cartridge | No Cartridge |  |
| Diverter (If applicable)       |              |  |
|                                |              |  |

**Note:** Please always check with Elements of Design Customer Service for Cartridge Model Number Verification before you order.

**Note:** Photo above and Drawing below shows overall style of the product, handle styles may be different to the product model number this specification sheet is refering to