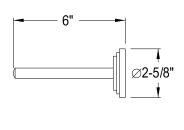

## **DESCRIPTION:**

Milano Glass Shelf, Cp

| ,                              | •            |  |
|--------------------------------|--------------|--|
| CARTRIDGE TYPE                 | MODEL #      |  |
| Hot Cartridge                  |              |  |
| Cold Cartridge                 |              |  |
| Shared or Single H&C Cartridge | No Cartridge |  |
| Diverter (If applicable)       |              |  |
|                                |              |  |

**Note:** Please always check with Elements of Design Customer Service for Cartridge Model Number Verification before you order.

**Note:** Photo above and Drawing below shows overall style of the product, handle styles may be different to the product model number this specification sheet is refering to