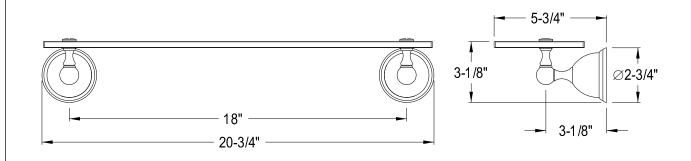

## **DESCRIPTION:**

Restoration Glass Shelf, Cp

**Note:** Please always check with Elements of Design Customer Service for Cartridge Model Number Verification before you order.

**Note:** Photo above and Drawing below shows overall style of the product, handle styles may be different to the product model number this specification sheet is refering to