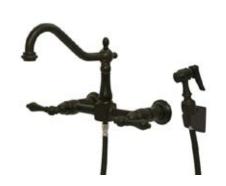

# MODEL#:**ES1241ALBS** PRODUCT SPECIFICATION SHEET

MODEL SHOWN: ES1245ALBS

**Note:** Photo above and Drawing below shows overall style of the product, handle styles may be different to the product model number this specification sheet is refering to

#### **DESCRIPTION:**

Wall Mount Kitchen Faucet, 8" Spread w/ Brass Sprayer