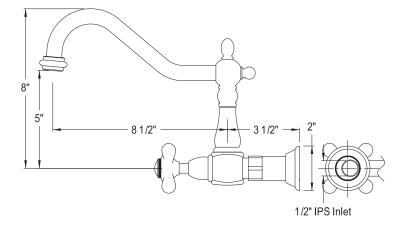

# MODEL#:**ES1241ALBS** PRODUCT SPECIFICATION SHEET

MODEL SHOWN: ES1245ALBS

**Note:** Photo above and Drawing below shows overall style of the product, handle styles may be different to the product model number this specification sheet is refering to

#### **DESCRIPTION:**

Wall Mount Kitchen Faucet, 8" Spread w/ Brass Sprayer