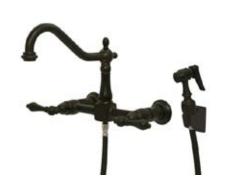

# MODEL#:**ES1242ALBS** PRODUCT SPECIFICATION SHEET

MODEL SHOWN: ES1245ALBS

**Note:** Photo above and Drawing below shows overall style of the product, handle styles may be different to the product model number this specification sheet is refering to

#### **DESCRIPTION:**

Wall Mount Kitchen Faucet, 8" Spread w/ Brass Sprayer