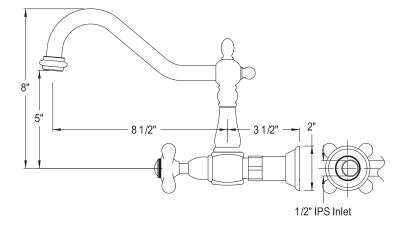

# MODEL#:**ES1242ALBS** PRODUCT SPECIFICATION SHEET

MODEL SHOWN: ES1245ALBS

**Note:** Photo above and Drawing below shows overall style of the product, handle styles may be different to the product model number this specification sheet is refering to

#### **DESCRIPTION:**

Wall Mount Kitchen Faucet, 8" Spread w/ Brass Sprayer