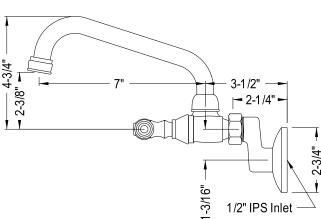

## MODEL#:**ES3131L**PRODUCT SPECIFICATION SHEET

Wall Mount Kit Fct W/Twin Magellan Hdl, Cp

**Note:** Please always check with Elements of Design Customer Service for Cartridge Model Number Verification before you order.

**Note:** Photo above and Drawing below shows overall style of the product, handle styles may be different to the product model number this specification sheet is refering to.