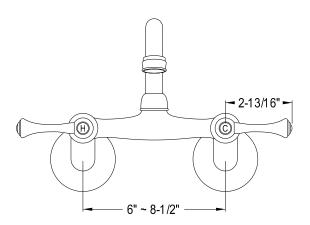

## MODEL#:**ES3131L**PRODUCT SPECIFICATION SHEET

Wall Mount Kit Fct W/Twin Magellan Hdl, Cp

**Note:** Please always check with Elements of Design Customer Service for Cartridge Model Number Verification before you order.

**Note:** Photo above and Drawing below shows overall style of the product, handle styles may be different to the product model number this specification sheet is refering to.