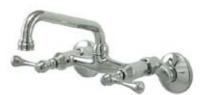

## MODEL#:**ES3131L**PRODUCT SPECIFICATION SHEET

Wall Mount Kit Fct W/Twin Magellan Hdl, Cp

**Note:** Please always check with Elements of Design Customer Service for Cartridge Model Number Verification before you order.

**Note:** Photo above and Drawing below shows overall style of the product, handle styles may be different to the product model number this specification sheet is refering to.