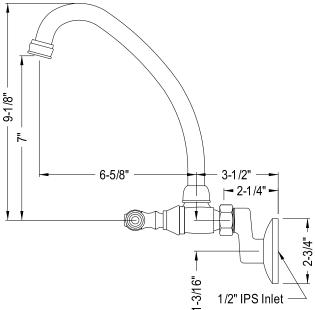

## MODEL#:**ES3141L** PRODUCT SPECIFICATION SHEET

**Note:** Photo above and Drawing below shows overall style of the product, handle styles may be different to the product model number this specification sheet is refering to.

## **DESCRIPTION:**

High Arch Spout Wall Mount Kit Fct W/Lever Hdl, Cp