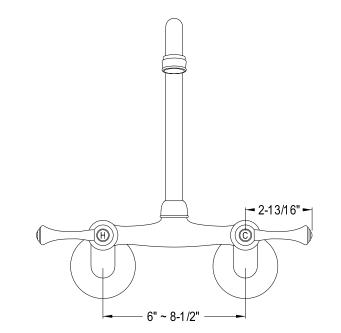

## MODEL#:**ES3141L** PRODUCT SPECIFICATION SHEET

**Note:** Photo above and Drawing below shows overall style of the product, handle styles may be different to the product model number this specification sheet is refering to.

## **DESCRIPTION:**

High Arch Spout Wall Mount Kit Fct W/Lever Hdl, Cp