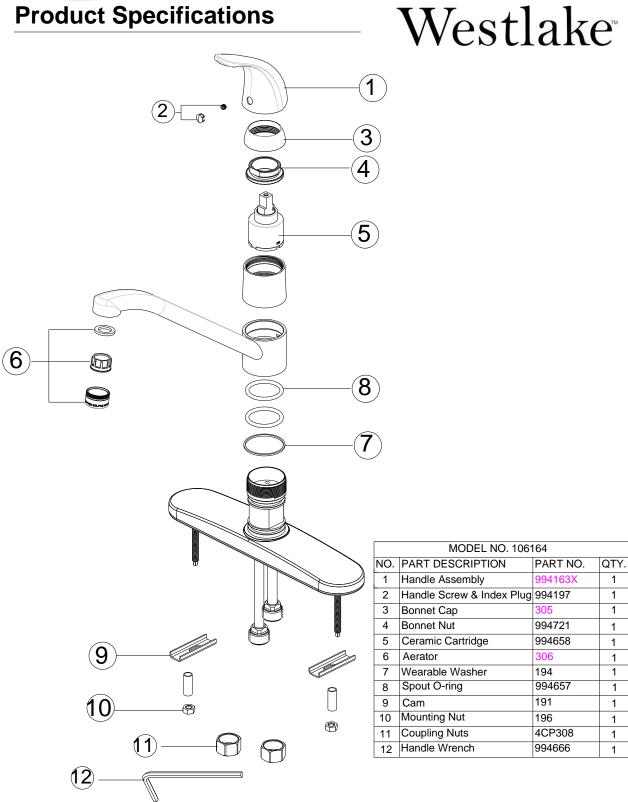

## Warranty

Limited Lifetime Warranty

Refer to Premier Faucet warranty program for further details and restrictions.

Westlake

Model 106164

Single Metal Handle Kitchen Faucet Brushed Nickel PVD Ceramic Cartridge 1/2" IPS Connection