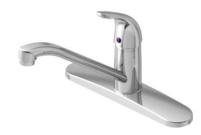

## Warranty

Limited Lifetime Warranty

Refer to Premier Faucet warranty program for further details and restrictions.

Westlake

Model 106164

Single Metal Handle Kitchen Faucet Brushed Nickel PVD Ceramic Cartridge 1/2" IPS Connection