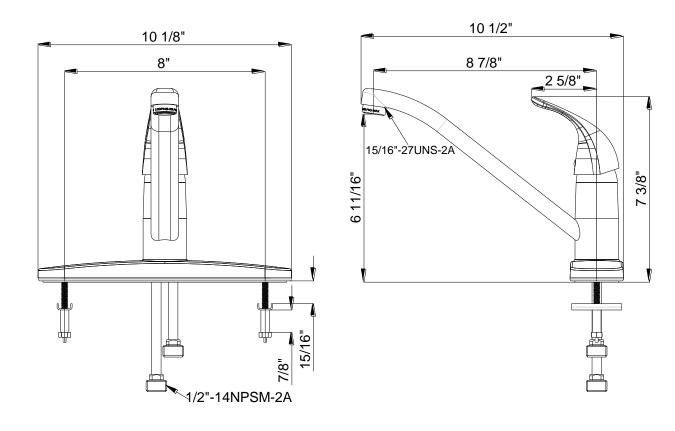

## Warranty

Limited Lifetime Warranty

Refer to Premier Faucet warranty program for further details and restrictions.

Westlake

Model 106164

Single Metal Handle Kitchen Faucet Brushed Nickel PVD Ceramic Cartridge 1/2" IPS Connection