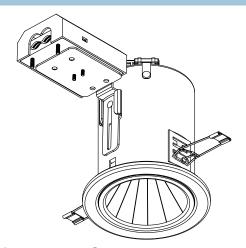

## AL12035 - 4" ICAT Line Voltage Downlight

## **Product Specifications:**

Lamp - One 120V max. 35W Aluminum backed MR16 or appropriate LED (not included)

Reccomended LED - Toshiba 300 Series Dimmable 6.5W

Socket - GU10

Thermal Protection - Thermally protected for over-lamping

Dimming - Can be used with all standard TRIAC dimmers. LED dimming dependent on lamp.

Junction Box - Constructed of fire-rated plastic. Maximum 2 No. 12 AWG 90°C cables (1 in, 1 out). Armoured Cable adaptor included. 5 wire cable connection terminal. Approved for feed-through wiring. Double insulated fixture, no grounding required.

Housing - IC rated. Air Tight as per ASTM E283 Standard. Adjustible butterfly clips for ceiling material thicknesses of  $\frac{1}{4}$ " to 1  $\frac{1}{4}$ ". Powder coated steel construction. Approved for use in damp locations.