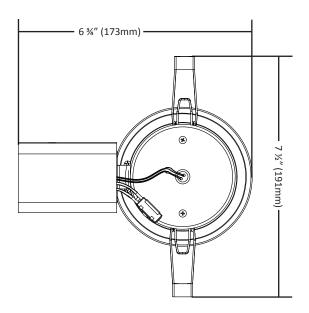

Housing - IC rated. Air Tight as per ASTM E283 Standard. Adjustible butterfly clips for ceiling material thicknesses of  $\frac{1}{4}$ " to 1  $\frac{1}{4}$ ". Powder coated steel construction. Approved for use in damp locations.

Trim - Round. Non-directional. Finishes available: White (WH), Brushed Steel (BS), Powder Coated.

Cut Out Hole Diameter - 3 %" (92mm)

| Project:                                     |
|----------------------------------------------|
| Product Code: (Please circle desired finish) |
| AI 12035 - WH RS                             |