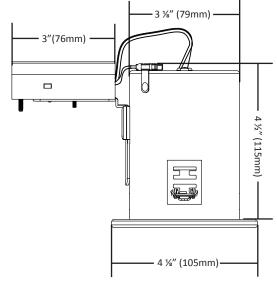

Housing - IC rated. Air Tight as per ASTM E283 Standard. Adjustible butterfly clips for ceiling material thicknesses of  $\frac{1}{4}$ " to 1  $\frac{1}{4}$ ". Powder coated steel construction. Approved for use in damp locations.

Trim - Round. Non-directional. Finishes available: White (WH), Brushed Steel (BS), Powder Coated.

Cut Out Hole Diameter - 3 %" (92mm)

| Project:                                     |
|----------------------------------------------|
| Product Code: (Please circle desired finish) |
| AI 12035 - WH RS                             |