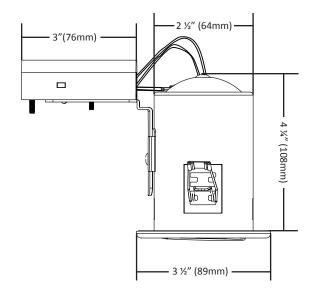

Housing - IC rated. Air Tight as per ASTM E283 Standard. Adjustible butterfly clips for ceiling material thicknesses of ¼" to 1 ¼". Powder coated steel construction. Approved for use in damp locations.

Trim - Round. Gimbal trim (20°). Finishes available: White (WH), Chrome (CH), Brushed Steel (BS), Bronze (BZ), Black (BL). Powder Coated. Lamp secured with wire retaining clip.

Cut Out Hole Diameter - 3" (76mm)