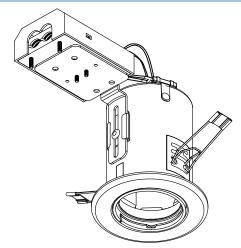

Dimming - Can be used with all standard TRIAC dimmers. LED dimming dependent on lamp.

Junction Box - Constructed of V-0 fire-rated plastic. Maximum 2 No. 12 AWG 90°C cables (1 in, 1 out). Armoured Cable adaptor included. 5 wire cable connection terminal. Approved for feed-through wiring. Double insulated fixture, no grounding required.

Housing - IC rated. Air Tight as per ASTM E283 Standard. Adjustible butterfly clips for ceiling material thicknesses of ¼" to 1 ¼". Powder coated steel construction. Approved for use in damp locations.

Trim - Round. Gimbal trim (20°). Finishes available: White (WH), Chrome (CH), Brushed Steel (BS), Bronze (BZ), Black (BL). Powder Coated. Lamp secured with wire retaining clip.

Cut Out Hole Diameter - 3" (76mm)