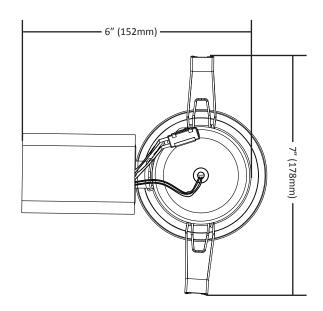

Trim - Round. Gimbal trim (20°). Finishes available: White (WH), Chrome (CH), Brushed Steel (BS), Bronze (BZ), Black (BL). Powder Coated. Lamp secured with wire retaining clip.

Cut Out Hole Diameter - 3" (76mm)