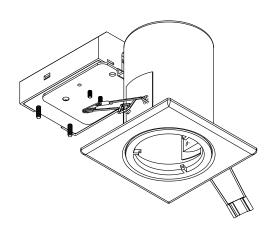

## SL12025TLF - 3" ICAT Line Voltage Downlight

Dimming - Can be used with all standard TRIAC dimmers. LED dimming dependent on lamp.

Junction Box - Constructed of fire-rated plastic. Maximum 2 No. 12 AWG 90°C cables (1 in, 1 out). Armoured Cable adaptor included. 5 wire cable connection terminal. Approved for feed-through wiring. Double insulated fixture, no grounding required.

Housing - IC rated. Air Tight as per ASTM E283 Standard. Adjustible butterfly clips for ceiling material thicknesses of ¼" to 1 ¼". Powder coated steel construction. Approved for use in damp locations / wet locations (with WLTL accessory).

Trim - Square. Non-directional. Finishes available: White (WH), Chrome (CH), Brushed Steel (BS), Bronze (BZ), Black (BL). Powder Coated. Lamp secured with Twist & Lock mechanism.

Cut Out Hole Diameter - 2 3/4" (70mm)