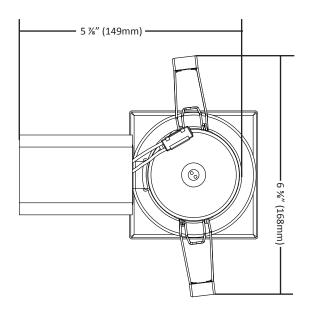

Trim - Square. Non-directional. Finishes available: White (WH), Chrome (CH), Brushed Steel (BS), Bronze (BZ), Black (BL). Powder Coated. Lamp secured with Twist & Lock mechanism.

Cut Out Hole Diameter - 2 3/4" (70mm)