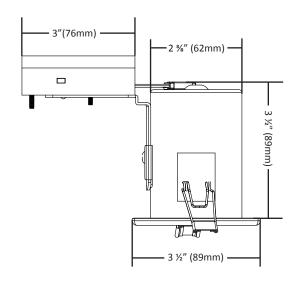

Housing - IC rated. Air Tight as per ASTM E283 Standard. Adjustible butterfly clips for ceiling material thicknesses of ¼" to 1 ¼". Powder coated steel construction. Approved for use in damp locations / wet locations (with WLTL accessory).

Trim - Square. Non-directional. Finishes available: White (WH), Chrome (CH), Brushed Steel (BS), Bronze (BZ), Black (BL). Powder Coated. Lamp secured with Twist & Lock mechanism.

Cut Out Hole Diameter - 2 3/4" (70mm)