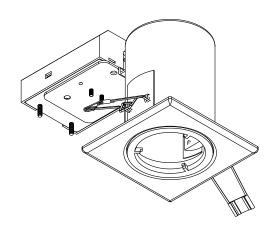

Dimming - Can be used with all standard TRIAC dimmers. LED dimming dependent on lamp.

Junction Box - Constructed of fire-rated plastic. Maximum 2 No. 12 AWG 90°C cables (1 in, 1 out). Armoured Cable adaptor included. 5 wire cable connection terminal. Approved for feed-through wiring. Double insulated fixture, no grounding required.

Housing - NON-IC rated. Adjustible butterfly clips for ceiling material thicknesses of ¼" to 1 ¼". Powder coated steel construction. Approved for use in damp locations. / wet locations (with WLTL accessory).

Trim - Square. Non-directional. Finishes available: White (WH), Chrome (CH), Brushed Steel (BS), Bronze (BZ), Black (BL). Powder Coated. Lamp secured with Twist & Lock mechanism.

Cut Out Hole Diameter - 2 ¾" (70mm)