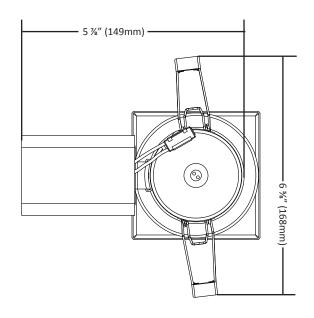

Trim - Square. Non-directional. Finishes available: White (WH), Chrome (CH), Brushed Steel (BS), Bronze (BZ), Black (BL). Powder Coated. Lamp secured with Twist & Lock mechanism.

Cut Out Hole Diameter - 2 ¾" (70mm)