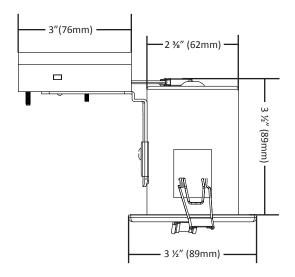

Housing - NON-IC rated. Adjustible butterfly clips for ceiling material thicknesses of ¼" to 1 ¼". Powder coated steel construction. Approved for use in damp locations. / wet locations (with WLTL accessory).

Trim - Square. Non-directional. Finishes available: White (WH), Chrome (CH), Brushed Steel (BS), Bronze (BZ), Black (BL). Powder Coated. Lamp secured with Twist & Lock mechanism.

Cut Out Hole Diameter - 2 ¾" (70mm)