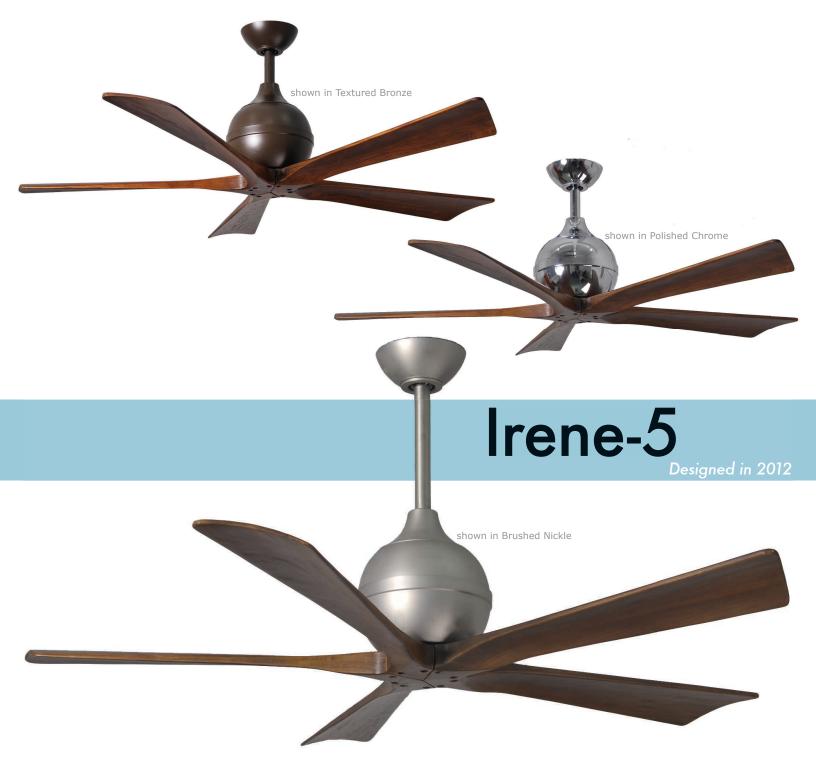

Cutting a figure like no other, Irene-5, designed in 2012, is rustic, yet strikingly modern.

Irene-5 is inspired by the golden age of aviation with five neatly joined propeller-shaped, solid walnut-stained wooden blades. A spherical motor housing complements its minimal profile. Irene-5 is streamline while still appearing warm and natural.

- 52" diameter with five solid wood, walnut-stained machine-cut blades.
- Energy efficient six speed, reversible DC motor with new, reliable technology.
- Damp location finishes: brushed nickel, polished chrome or textured bronze.
- Constructed of cast aluminum and heavy stamped steel.
- Limited Lifetime Warranty
- Standard equipment:
  - One downrod of 5", 10", 20" or 30". 48" and 72" downrods are also available.
  - Vaulted ceiling mount canopy up to 29 degrees. Option for greater slant available.
  - Reverse on hand-held, wall-mountable remote control.