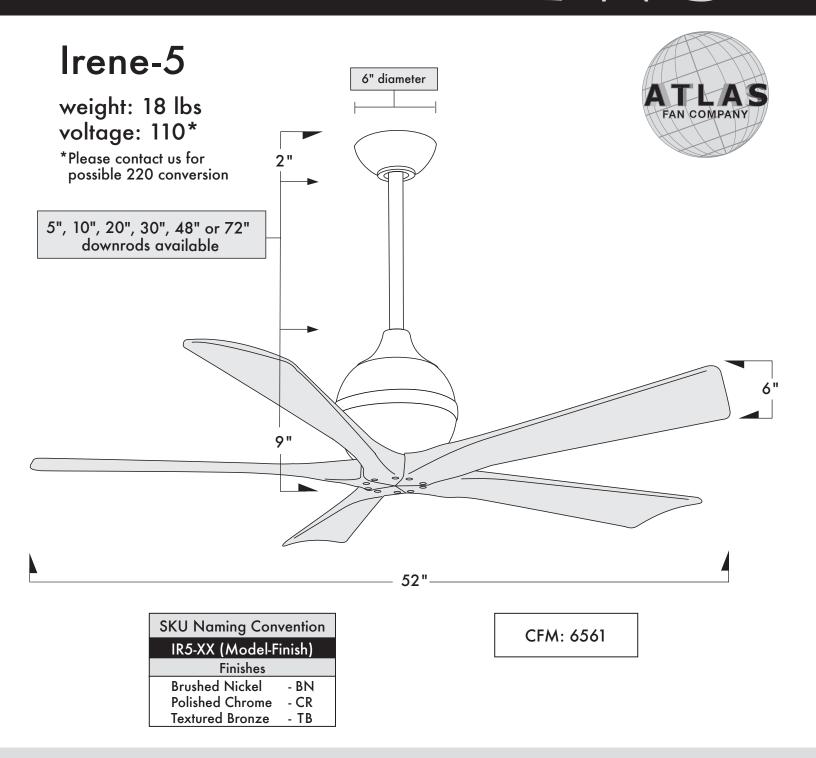

- 52" diameter with five solid wood, walnut-stained machine-cut blades.
- Energy efficient six speed, reversible DC motor with new, reliable technology.
- Damp location finishes: brushed nickel, polished chrome or textured bronze.
- Constructed of cast aluminum and heavy stamped steel.
- Limited Lifetime Warranty
- Standard equipment:
  - One downrod of 5", 10", 20" or 30". 48" and 72" downrods are also available.
  - Vaulted ceiling mount canopy up to 29 degrees. Option for greater slant available.
  - Reverse on hand-held, wall-mountable remote control.

## MATTEREWS

The Irene-5 is compatible with flat or vaulted ceilings and can be mounted with any one of the following downrod lengths: 5", 10", 20", 30", 48" and 72".

The Irene-5 is compatible with vaulted ceilings mount canopy up to 29 degrees. Option for greater slant available.