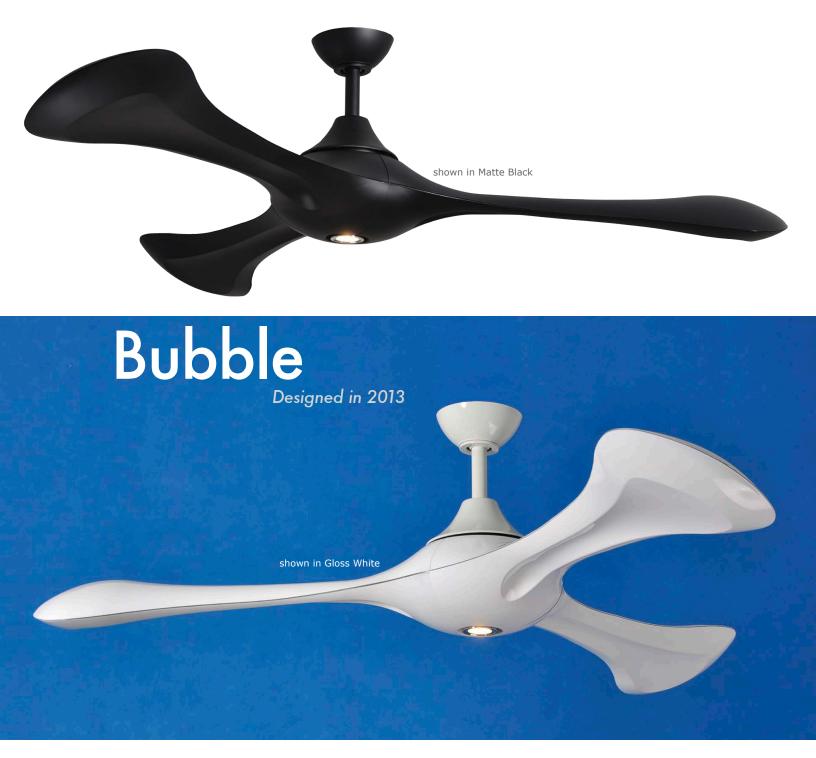

The Bubble, Matthews Fan Company's modular ceiling fan, is a space-age marvel. Its stunning contours and smooth surface give the fan an otherworldly air. The Bubble is available in two finishes: gloss white and dramatic matte black. The Bubble's remote control determines the fan's speed, direction and illumination. The integrated, energy-saving 4 Watt LED light kit provides ambient light.

- 60" diameter polycarbonate modular body
- Energy efficient three-speed, reversible DC motor
- Damp location finishes: gloss white or matte black
- Limited Lifetime Warranty
- Standard equipment:
  - One downrod of 10". 5", 20", 30", 48" or 72" downrods also available.
  - Vaulted ceiling mount canopy for up to 30 degrees.
  - Reverse on 6-speed hand-held and wall-mountable remote control.
  - Optional light cap cover