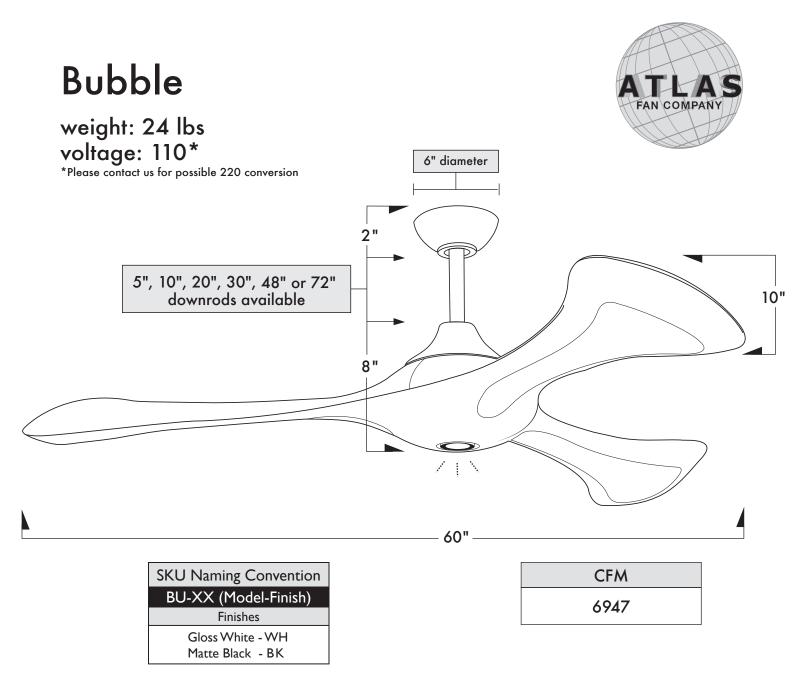

- 60" diameter polycarbonate modular body
- Energy efficient three-speed, reversible DC motor
- Damp location finishes: gloss white or matte black
- Limited Lifetime Warranty
- Standard equipment:
  - One downrod of 10". 5", 20", 30", 48" or 72" downrods also available.
  - Vaulted ceiling mount canopy for up to 30 degrees.
  - Reverse on 6-speed hand-held and wall-mountable remote control.
  - Optional light cap cover

## MATER COMPANY EWS

The Bubble is compatible with flat or vaulted ceilings and can be mounted with any one of the following downrod lengths: 5", 10", 20", 30", 48" and 72".

Lamping Color Temperature: 2700K CRI: 81.5 Watts: 4