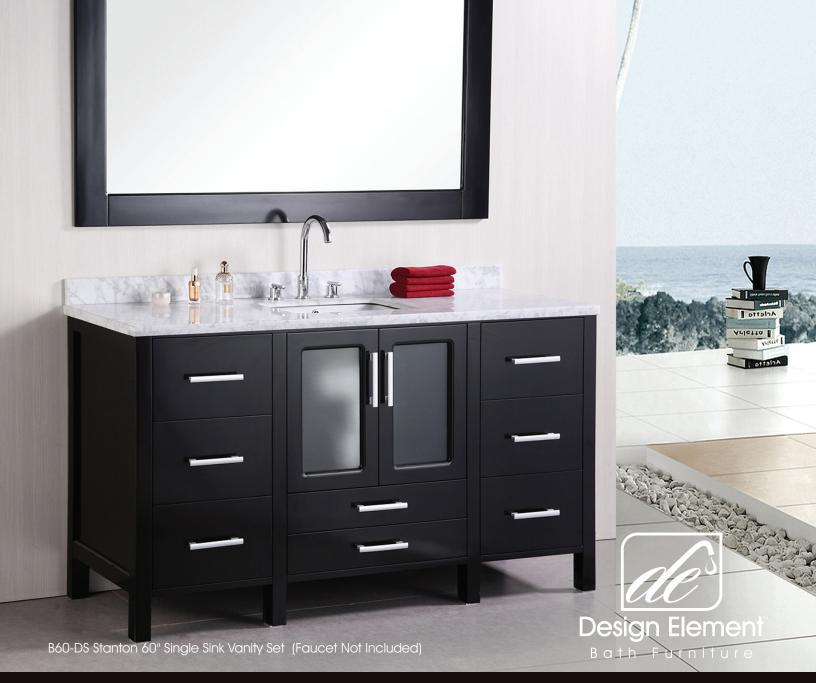

## **The Stanton Collection**

This 60" Stanton features a Carrara white marble countertop, and is fully constructed of solid oak wood for maximum rigidity and longevity. The clean lines bring a crisp and contemporary look to any bathroom, while the marble countertop gives it a timeless flair. The white countertop, under-mount rectangular sink, and satin-finish hardware creates contrast against the rich espresso cabinetry. Storage-wise, this vanity includes seven drawers and a soft-closing double door cabinet. Included is a large espresso framed mirror.

## Stanton 60" Single Sink Vanity Set

## **B60-DS Product Features**

- Solid Hardwood Construction
- Carrara White Marble Countertop
- Rectangular Under-Mount Sink
- Polished Chrome Pop-Up Drain
- Seven Functional Drawers
- Soft-Closing Double Door
- Matching Framed Mirror
- Satin Nickel Finish Hardware
- Dimensions: 60"W x 22"D x 34"H