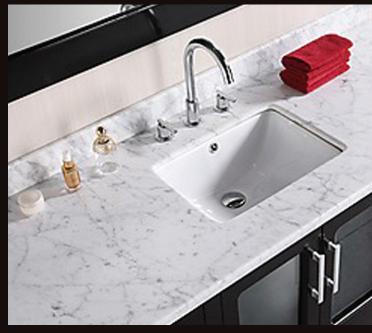

## **The Stanton Collection**

This 60" Stanton features a Carrara white marble countertop, and is fully constructed of solid oak wood for maximum rigidity and longevity. The clean lines bring a crisp and contemporary look to any bathroom, while the marble countertop gives it a timeless flair. The white countertop, under-mount rectangular sink, and satin-finish hardware creates contrast against the rich espresso cabinetry. Storage-wise, this vanity includes seven drawers and a soft-closing double door cabinet. Included is a large espresso framed mirror.

## **B60-DS Product Features**

- Solid Hardwood Construction
- Carrara White Marble Countertop
- Rectangular Under-Mount Sink
- Polished Chrome Pop-Up Drain
- Seven Functional Drawers
- Soft-Closing Double Door
- Matching Framed Mirror
- Satin Nickel Finish Hardware
- Dimensions: 60"W x 22"D x 34"H