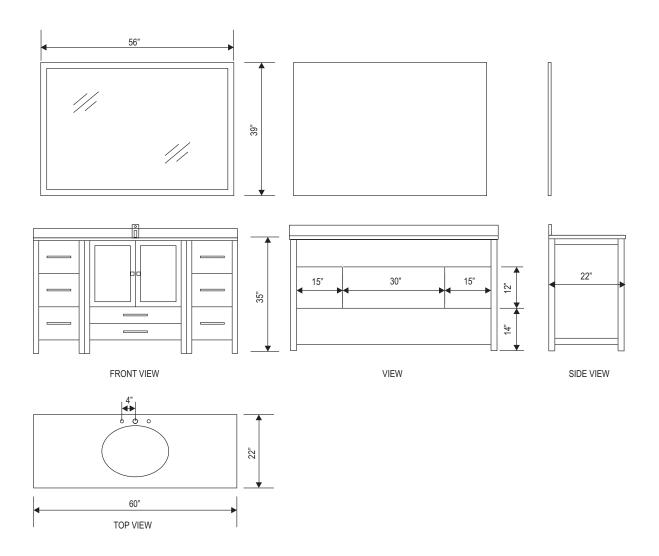

## **B60-DS Product Features**

- Solid Hardwood Construction
- Carrara White Marble Countertop
- Rectangular Under-Mount Sink
- Polished Chrome Pop-Up Drain
- Seven Functional Drawers
- Soft-Closing Double Door
- Matching Framed Mirror
- Satin Nickel Finish Hardware
- Dimensions: 60"W x 22"D x 34"H