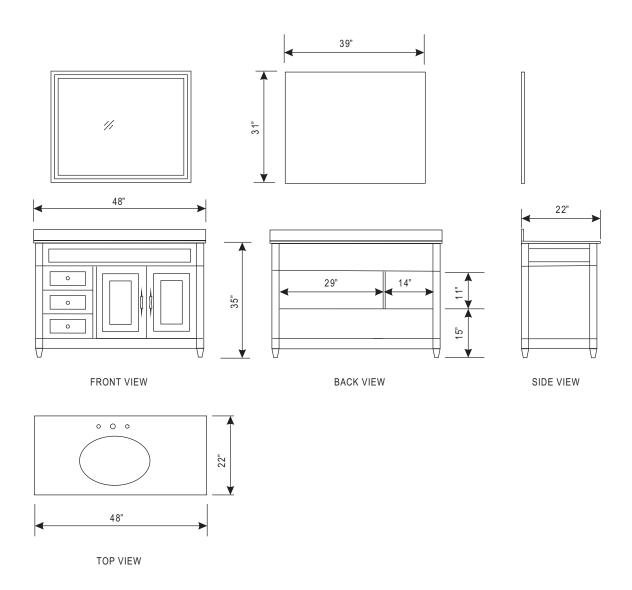

## **DEC059B Product Features**

- Solid Hardwood Cabinet
- Espresso Finish
- Badal Gray Marble Countertop
- Rectangular Under-Mount Sink
- Three Drawers
- Double-Door Cabinet
- Matching Framed Mirror
- Dimensions: 48"W x 22"D x 34"H

Includes: Cabinet, Countertop, Sink and Mirror

8715 Boston Place Rancho Cucamonga, CA 91730