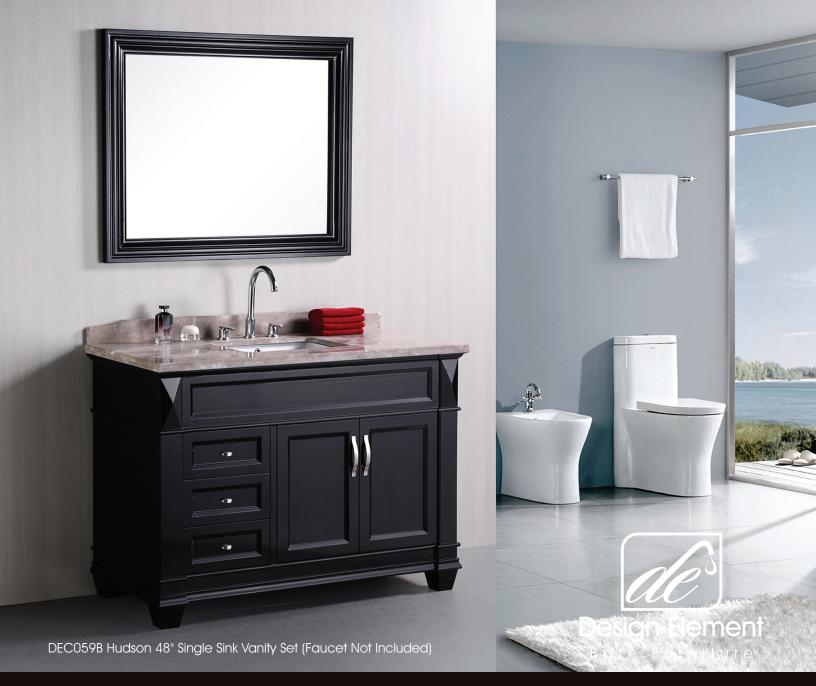

## Designer's Pick Collection

The 48" Hudson Single Sink Vanity is elegantly constructed of solid oak wood. The Badel Gray Marble counter top's classic beauty and the transitional-styled cabinetry bring a sophisticated look to any bathroom. Solid harwood wood cabinet base Rectangular under mount sinks Badel Gray Marble Counter top Three Drawers and Soft Closing Double Door Hand finished Framed Mirrors Soft closing cabinet door ensuresyou never hear door slam again.

## **Hudson 48" Single Sink Vanity Set**

## **DEC059B Product Features**

- Solid Hardwood Cabinet
- Espresso Finish
- Badal Gray Marble Countertop
- Rectangular Under-Mount Sink
- Three Drawers
- Double-Door Cabinet
- Matching Framed Mirror
- Dimensions: 48"W x 22"D x 34"H

Includes: Cabinet, Countertop, Sink and Mirror

8715 Boston Place Rancho Cucamonga, CA 91730