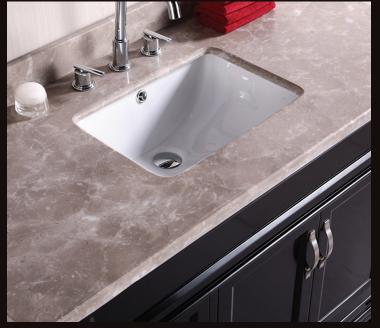

## Designer's Pick Collection

The 48" Hudson Single Sink Vanity is elegantly constructed of solid oak wood. The Badel Gray Marble counter top's classic beauty and the transitional-styled cabinetry bring a sophisticated look to any bathroom. Solid harwood wood cabinet base Rectangular under mount sinks Badel Gray Marble Counter top Three Drawers and Soft Closing Double Door Hand finished Framed Mirrors Soft closing cabinet door ensuresyou never hear door slam again.

## **DEC059B Product Features**

- Solid Hardwood Cabinet
- Espresso Finish
- Badal Gray Marble Countertop
- Rectangular Under-Mount Sink
- Three Drawers
- Double-Door Cabinet
- Matching Framed Mirror
- Dimensions: 48"W x 22"D x 34"H