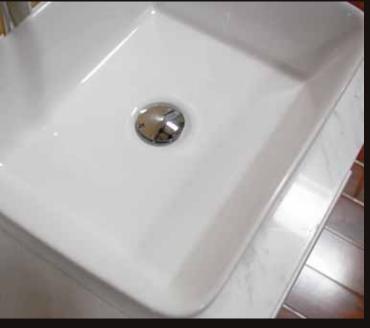

## The Portland Collection

The Portland 30" Vanity set is elegantly constructed of solid oak wood. The porcelain rectangular sink with rounded edges and carrara white marble counter top bring a clean contemporary and elegant look to any bathroom. The sink is installed with a chrome finished pop up drain designed for easy one touch draining. The three large drawers run the width of the unit and are adorned with satin nickel hardware. The vanity mirror and two espresso cabinets are installed with soft closing hinges providing plenty of storage space. The Portland Collection Bathroom Vanity is designed as a center piece to awe-inspire the eye without sacrificing quality, functionality or durability.

## **DEC071D-W Product Features**

- Solid Hardwood Construction
- White Finish
- Carrera White Marble Countertop
- Square Designer Ceramic Sink
- Matching Mirror
- Chrome Pop-Up Drain
- Two Functional Pull-Out Drawers
- Satin Nickel Finish Hardware
- Size: 30"W x 21-3/4"D x 20-3/4"H