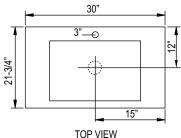

## **DEC071D-W Product Features**

- Solid Hardwood Construction
- White Finish
- Carrera White Marble Countertop
- Square Designer Ceramic Sink
- Matching Mirror
- Chrome Pop-Up Drain
- Two Functional Pull-Out Drawers
- Satin Nickel Finish Hardware
- Size: 30"W x 21-3/4"D x 20-3/4"H