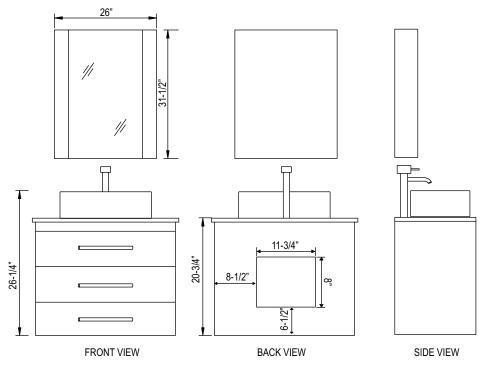

## **DEC071D-W Product Features**

- Solid Hardwood Construction
- White Finish
- Carrera White Marble Countertop
- Square Designer Ceramic Sink
- Matching Mirror
- Chrome Pop-Up Drain
- Two Functional Pull-Out Drawers
- Satin Nickel Finish Hardware
- Size: 30"W x 21-3/4"D x 20-3/4"H