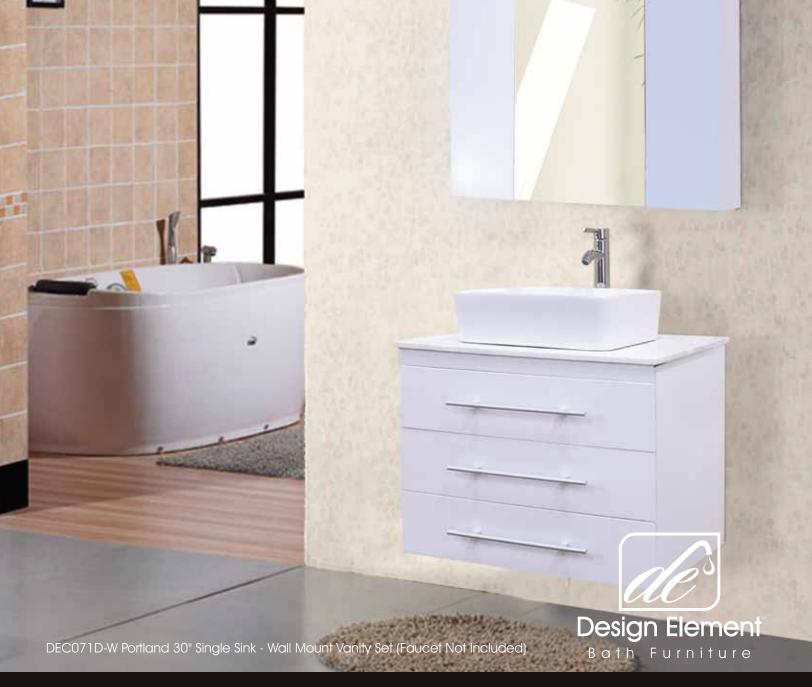

## The Portland Collection

The Portland 30" Vanity set is elegantly constructed of solid oak wood. The porcelain rectangular sink with rounded edges and carrara white marble counter top bring a clean contemporary and elegant look to any bathroom. The sink is installed with a chrome finished pop up drain designed for easy one touch draining. The three large drawers run the width of the unit and are adorned with satin nickel hardware. The vanity mirror and two espresso cabinets are installed with soft closing hinges providing plenty of storage space. The Portland Collection Bathroom Vanity is designed as a center piece to awe-inspire the eye without sacrificing quality, functionality or durability.

## Portland 30" Single Sink - Wall Mount Vanity Set

## **DEC071D-W Product Features**

- Solid Hardwood Construction
- White Finish
- Carrera White Marble Countertop
- Square Designer Ceramic Sink
- Matching Mirror
- Chrome Pop-Up Drain
- Two Functional Pull-Out Drawers
- Satin Nickel Finish Hardware
- Size: 30"W x 21-3/4"D x 20-3/4"H