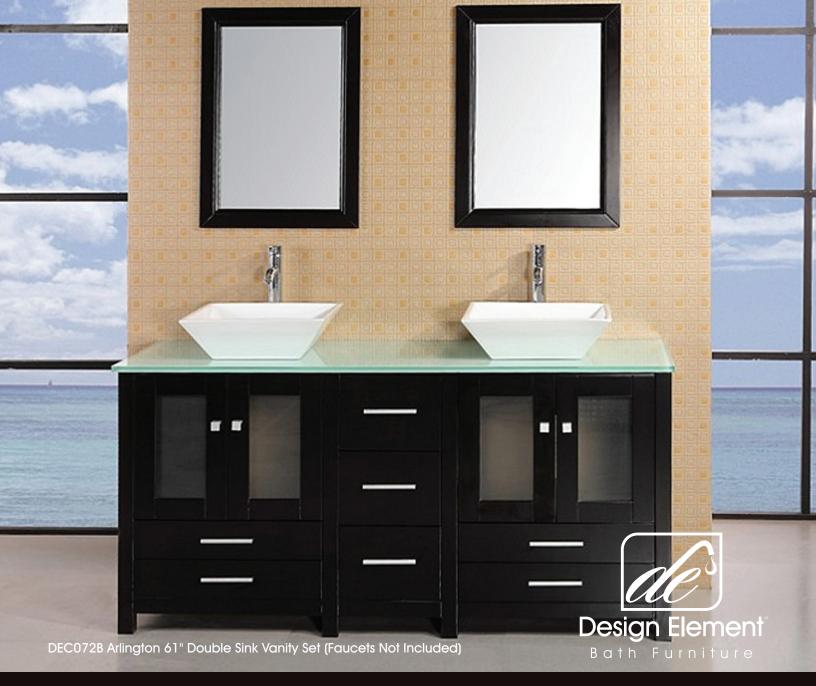

## The Arlington Collection

Constructed of solid hardwood, the white porcelain vessel sinks and tempered glass countertop of the of the 61" Arlington, beautifully contrast the rich espresso cabinet to bring a crisp, contemporary look to any bathroom. This stylish design includes two soft-closing double-door cabinets and four drawers. A matching, detached espresso cabinet with three drawers is provided for additional storage. Included with this set are two matching espresso mirrors. The Arlington Bathroom Vanity is designed as a centerpiece to awe and inspire the eye without sacrificing quality, functionality, or durability.

## Arlington 61" Double Sink Vanity Set

## **DEC072B-G Product Features**

- Solid Hardwood Cabinet
- Espresso Finish
- Aqua Green Tempered Glass Countertop
- Porcelain Vessel Sinks
- Matching Framed Mirrors
- Chrome Pop-Up Drains
- Soft-Closing Double-Door Cabinets
- Seven Pullout Drawers
- Satin Nickel Hardware

Includes: Cabinet, Countertop, Sinks, and Mirrors