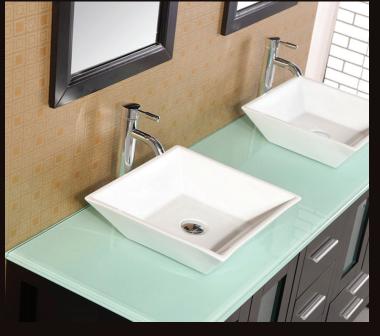

## The Arlington Collection

Constructed of solid hardwood, the white porcelain vessel sinks and tempered glass countertop of the of the 61" Arlington, beautifully contrast the rich espresso cabinet to bring a crisp, contemporary look to any bathroom. This stylish design includes two soft-closing double-door cabinets and four drawers. A matching, detached espresso cabinet with three drawers is provided for additional storage. Included with this set are two matching espresso mirrors. The Arlington Bathroom Vanity is designed as a centerpiece to awe and inspire the eye without sacrificing quality, functionality, or durability.

## **DEC072B-G Product Features**

- Solid Hardwood Cabinet
- Espresso Finish
- Aqua Green Tempered Glass Countertop
- Porcelain Vessel Sinks
- Matching Framed Mirrors
- Chrome Pop-Up Drains
- Soft-Closing Double-Door Cabinets
- Seven Pullout Drawers
- Satin Nickel Hardware