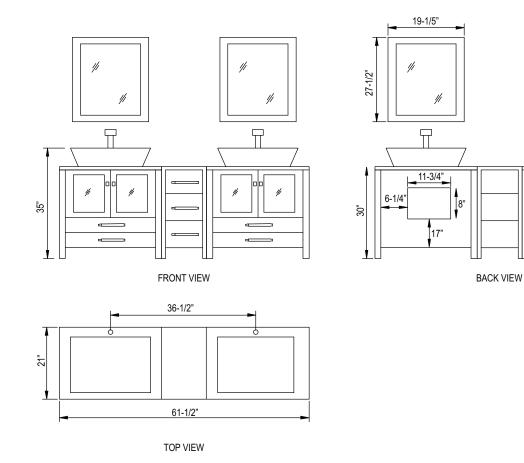

## The Arlington Collection

Constructed of solid hardwood, the white porcelain vessel sinks and tempered glass countertop of the of the 61" Arlington, beautifully contrast the rich espresso cabinet to bring a crisp, contemporary look to any bathroom. This stylish design includes two soft-closing double-door cabinets and four drawers. A matching, detached espresso cabinet with three drawers is provided for additional storage. Included with this set are two matching espresso mirrors. The Arlington Bathroom Vanity is designed as a centerpiece to awe and inspire the eye without sacrificing quality, functionality, or durability.

## **DEC072B-G Product Features**

- Solid Hardwood Cabinet
- Espresso Finish
- Aqua Green Tempered Glass Countertop
- Porcelain Vessel Sinks
- Matching Framed Mirrors
- Chrome Pop-Up Drains
- Soft-Closing Double-Door Cabinets
- Seven Pullout Drawers
- Satin Nickel Hardware

Includes: Cabinet, Countertop, Sinks, and Mirrors