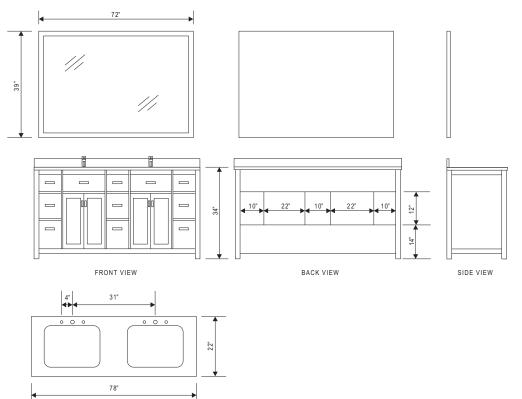

## London 78" Double Sink Vanity Set

TOP VIEW

## **DEC088 Product Features**

- Solid Hardwood Construction
- Espresso Finish
- Carrera White Marble Countertop
- Rectangular Under-Mount Sinks
- Chrome Pop-Up Drains
- Nine Pullout Drawers
- Two Soft-Closing Double-Doors
- Satin Nickel Hardware
- Matching Framed Mirror
- Dimension: 78"W x 22"D x 34"H