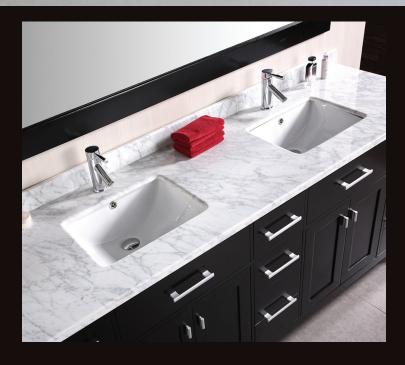

## **The London Collection**

The London 78" double-sink vanity in espresso is the largest model in our London series. This stylish vanity is sturdily built using solid hardwood for both the frame and the panels. The classic look of the white Carrera marble countertop and the contemporary style of the espresso cabinet meld to create a design that is both clean and luxurious. The generous storage capacity of this vanity includes two pull-down shelves, nine pullout drawers, and two soft-closing double-door cabinets, all accented with satin nickel hardware. A matching framed mirror and a pair of chrome pop-up drains are also included in this set.

## **DEC088 Product Features**

- Solid Hardwood Construction
- Espresso Finish
- Carrera White Marble Countertop
- Rectangular Under-Mount Sinks
- Chrome Pop-Up Drains
- Nine Pullout Drawers
- Two Soft-Closing Double-Doors
- Satin Nickel Hardware
- Matching Framed Mirror
- Dimension: 78"W x 22"D x 34"H