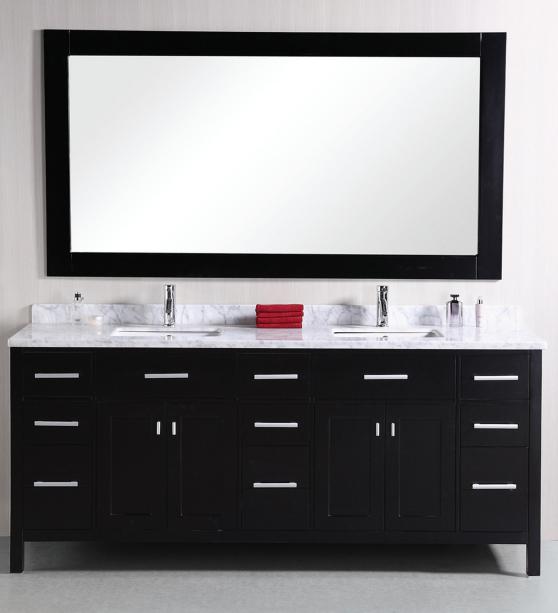

## **The London Collection**

The London 78" double-sink vanity in espresso is the largest model in our London series. This stylish vanity is sturdily built using solid hardwood for both the frame and the panels. The classic look of the white Carrera marble countertop and the contemporary style of the espresso cabinet meld to create a design that is both clean and luxurious. The generous storage capacity of this vanity includes two pull-down shelves, nine pullout drawers, and two soft-closing double-door cabinets, all accented with satin nickel hardware. A matching framed mirror and a pair of chrome pop-up drains are also included in this set.

## **DEC088 Product Features**

- Solid Hardwood Construction
- Espresso Finish
- Carrera White Marble Countertop
- Rectangular Under-Mount Sinks
- Chrome Pop-Up Drains
- Nine Pullout Drawers
- Two Soft-Closing Double-Doors
- Satin Nickel Hardware
- Matching Framed Mirror
- Dimension: 78"W x 22"D x 34"H