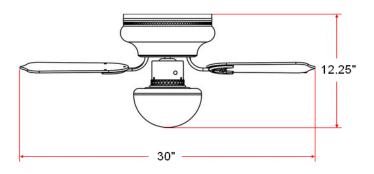

#### **Dimensions**

### **Specifications**

Material Construction: Steel

Motor Size: 153mm x 8mm (16 pole)

Diameter: 30"

Downrod: Not included

Mounting: Hugger mount for tight locations

Blade Details: 6 blades; 18° pitch; reversible