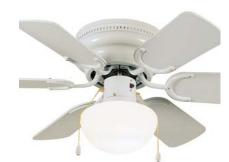

# **ATRIUM Hugger Fan**

### **Specifications**

Material Construction: Steel

Motor Size: 153mm x 8mm (16 pole)

Diameter: 30"

Downrod: Not included

Mounting: Hugger mount for tight locations

Blade Details: 6 blades; 18° pitch; reversible

Blade Color: White/Bleached Oak

Speed Control: 3 speed pull chain control

Voltage: 120V Weight: 11 lbs.

Light Kit - Lens Frosted Opal Glass

Light Kit - Lamp Info 1 x 60W, candelabra-based incandescent lamp (included)