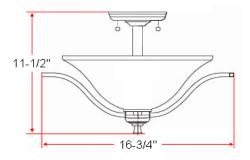

|------------------------|-----------------------------------------------------------|
| Lens:                  | Snow glass                                                |
| Lamp Type & Wattage:   | Two 60W, medium base incandescent lamps                   |
| Mounting:              | Ceiling mounted                                           |
| Finish:                | Statuary Bronze / Brushed Bronze                          |
| Voltage:               | 120V                                                      |
| Weight:                | 4.75 lbs                                                  |
| Companion Fixtures:    | Chandeliers, wall/vanity lights, ceiling mounts, pendants |
|                        |                                                           |



# Dimensions



## Warranty & Compliances

| Warranty   |  |
|------------|--|
| UL         |  |
| ADA        |  |
| EnergyStar |  |

10 Year Limited Warranty UL/cUL;



#### **Companion Fixtures**

| 2 LT Semi Flush Mount | Statuary Bronze<br>509216 | Brushed Bronze<br>517631 |
|-----------------------|---------------------------|--------------------------|
| 1 LT Wall Sconce      | 509232                    | 517722                   |
| 1 LT Wall Mount       | 509281                    | 517540                   |
| 2 LT Wall Mount       | 511774                    |                          |
| 3 LT Vanity Light     | 509240                    | 517649                   |
| 4 LT Vanity Light     | 511782                    | 517656                   |
| 2 LT Ceiling Mount    | 509224