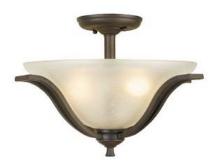

# **IRONWOOD 2 LT Semi Flush Mount**

## **Specifications**

| Material Construction: | Formed Steel                                              |
|------------------------|-----------------------------------------------------------|
| Lens:                  | Snow glass                                                |
| Lamp Type & Wattage:   | Two 60W, medium base incandescent lamps                   |
| Mounting:              | Ceiling mounted                                           |
| Finish:                | Statuary Bronze / Brushed Bronze                          |
| Voltage:               | 120V                                                      |
| Weight:                | 4.75 lbs                                                  |
| Companion Fixtures:    | Chandeliers, wall/vanity lights, ceiling mounts, pendants |
|                        |                                                           |