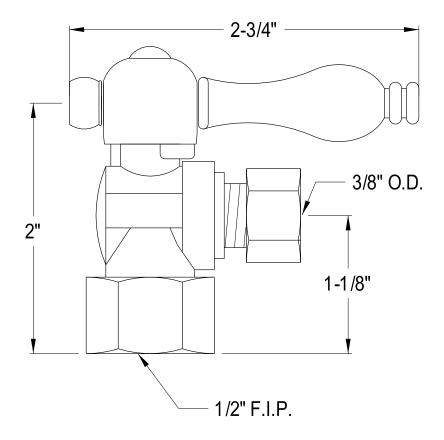

## DESCRIPTION:

Classic 1/2 lps X 3/8 Od, 1/4 Angle Stop, Lever Handle, Cp

**Note:** Please always check with Elements of Design Customer Service for Cartridge Model Number Verification before you order.

**Note:** Photo above and Drawing below shows overall style of the product, handle styles may be different to the product model number this specification sheet is refering to.