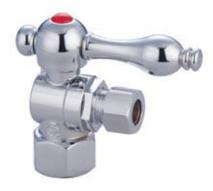

## DESCRIPTION:

Classic 1/2 lps X 3/8 Od, 1/4 Angle Stop, Lever Handle, Cp

**Note:** Please always check with Elements of Design Customer Service for Cartridge Model Number Verification before you order.

**Note:** Photo above and Drawing below shows overall style of the product, handle styles may be different to the product model number this specification sheet is refering to.