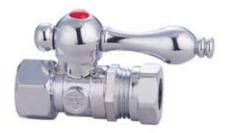

## **DESCRIPTION:**

Classic 1/2 Comp X1/2 Slip Jnt Strt Stop W/Lever Hdl, Cp

**Note:** Please always check with Elements of Design Customer Service for Cartridge Model Number Verification before you order.

**Note:** Photo above and Drawing below shows overall style of the product, handle styles may be different to the product model number this specification sheet is refering to.