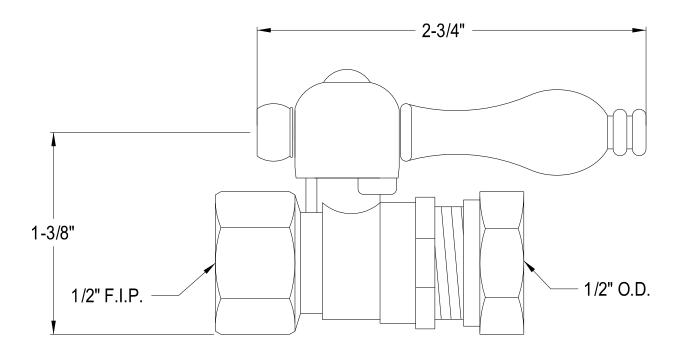

## **DESCRIPTION:**

Classic 1/2 Comp X1/2 Slip Jnt Strt Stop W/Lever Hdl, Cp

**Note:** Please always check with Elements of Design Customer Service for Cartridge Model Number Verification before you order.

**Note:** Photo above and Drawing below shows overall style of the product, handle styles may be different to the product model number this specification sheet is refering to.