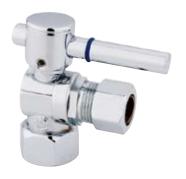

## **DESCRIPTION:**

1/2" lps \*1/2" Od Angle Stop Pvd, Lever Handle

**Note:** Please always check with Elements of Design Customer Service for Cartridge Model Number Verification before you order.

**Note:** Photo above and Drawing below shows overall style of the product, handle styles may be different to the product model number this specification sheet is refering to.