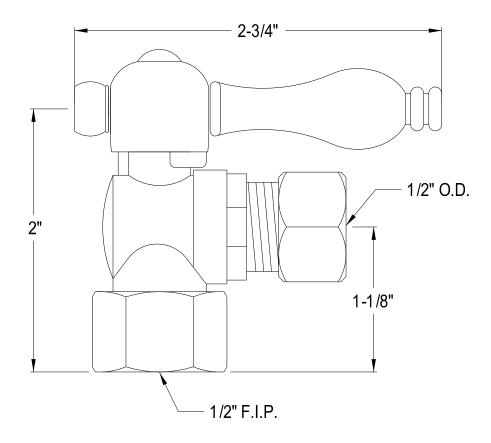

## **DESCRIPTION:**

1/2" lps \*1/2" Od Angle Stop Pvd, Lever Handle

**Note:** Please always check with Elements of Design Customer Service for Cartridge Model Number Verification before you order.

**Note:** Photo above and Drawing below shows overall style of the product, handle styles may be different to the product model number this specification sheet is refering to.