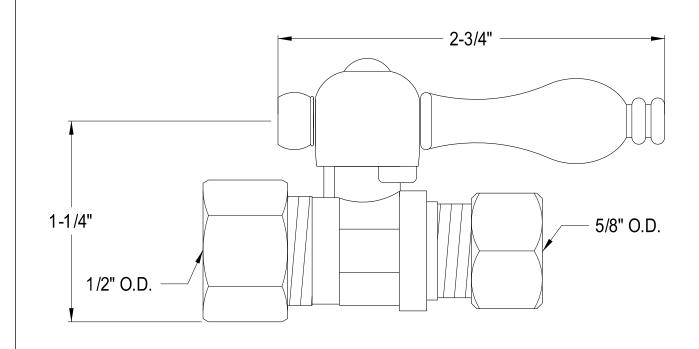

## **DESCRIPTION:**

5/8" Od X 1/2" Od Compression Straight Stop Valve, Cp

**Note:** Please always check with Elements of Design Customer Service for Cartridge Model Number Verification before you order.

**Note:** Photo above and Drawing below shows overall style of the product, handle styles may be different to the product model number this specification sheet is refering to.