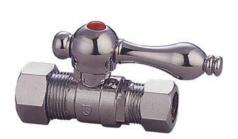

## **DESCRIPTION:**

5/8" Od X 1/2" Od Compression Straight Stop Valve, Cp

**Note:** Please always check with Elements of Design Customer Service for Cartridge Model Number Verification before you order.

**Note:** Photo above and Drawing below shows overall style of the product, handle styles may be different to the product model number this specification sheet is refering to.