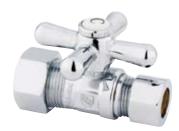

## **DESCRIPTION:**

5/8" Od X 1/2" Od Compression Straight Stop Valve, Cp

**Note:** Please always check with Elements of Design Customer Service for Cartridge Model Number Verification before you order.

**Note:** Photo above and Drawing below shows overall style of the product, handle styles may be different to the product model number this specification sheet is refering to.