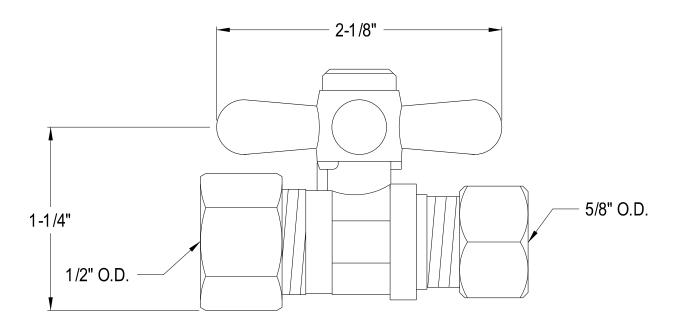

## **DESCRIPTION:**

5/8" Od X 1/2" Od Compression Straight Stop Valve, Cp

**Note:** Please always check with Elements of Design Customer Service for Cartridge Model Number Verification before you order.

**Note:** Photo above and Drawing below shows overall style of the product, handle styles may be different to the product model number this specification sheet is refering to.