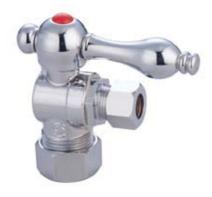

## MODEL#:**ECC53301**PRODUCT SPECIFICATION SHEET

**Note:** Photo above and Drawing below shows overall style of the product, handle styles may be different to the product model number this specification sheet is refering to.

## **DESCRIPTION:**

Classic 1/2 Comp X 3/8 Od, 1/4 Angle Stop, Lever Handle, Cp