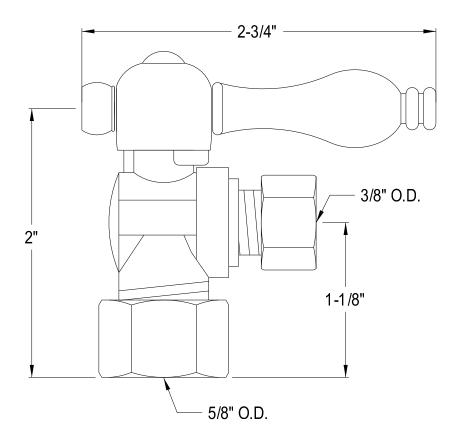

## MODEL#:**ECC53301**PRODUCT SPECIFICATION SHEET

**Note:** Photo above and Drawing below shows overall style of the product, handle styles may be different to the product model number this specification sheet is refering to.

## **DESCRIPTION:**

Classic 1/2 Comp X 3/8 Od, 1/4 Angle Stop, Lever Handle, Cp