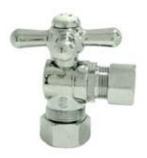

## **DESCRIPTION:**

1/2" Comp \* 1/2 Od Angle Stop. W.Cross Handle, Cp

**Note:** Please always check with Elements of Design Customer Service for Cartridge Model Number Verification before you order.

**Note:** Photo above and Drawing below shows overall style of the product, handle styles may be different to the product model number this specification sheet is refering to