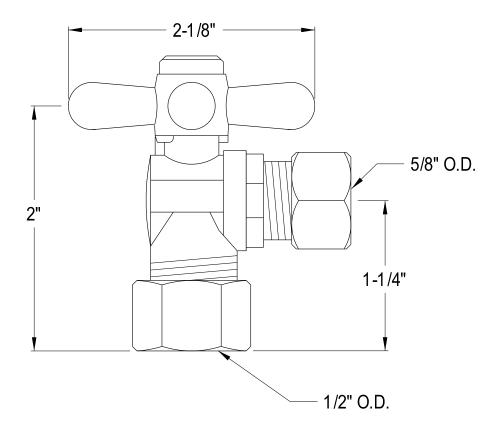

## **DESCRIPTION:**

1/2" Comp \* 1/2 Od Angle Stop. W.Cross Handle, Cp

**Note:** Please always check with Elements of Design Customer Service for Cartridge Model Number Verification before you order.

**Note:** Photo above and Drawing below shows overall style of the product, handle styles may be different to the product model number this specification sheet is refering to