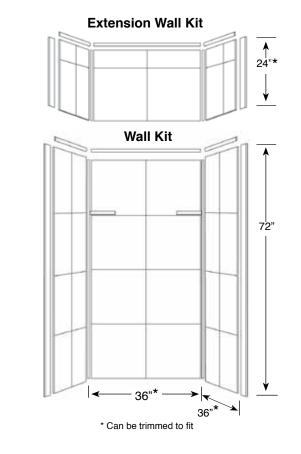

#### **OPTIONS**

- Extension wall panels add up to 24" of height to extend shower walls to ceiling.
- Matching shower base with concealed drain.
- 3 Wall Pockets: horizontal, vertical or arched and a Window Trim Kit also available. See Accessories Specification sheet for details.

#### **Specified Model**

|                      | SIZE                                                        | MODEL NO. | DESCRIPTION           | Width | Depth  | Height |
|----------------------|-------------------------------------------------------------|-----------|-----------------------|-------|--------|--------|
| SHOWER WALL KIT      |                                                             |           |                       |       |        |        |
|                      | 36" x 36"                                                   | RBE3667   | Shower Wall Kit       | 36"   | to 36" | 72"    |
| OPTIONAL COMPONENTS  |                                                             |           |                       |       |        |        |
|                      | 36" x 36"                                                   | F3636     | Shower Base           | 36"   | 36"    | 3"     |
|                      | 36" x 36"                                                   | X3662     | Extension Wall Kit    | 36"   | to 36" | 24"    |
|                      | Wall Pockets and Window Trim Kit (see separate spec. sheet) |           |                       |       |        |        |
| COMPLETE SHOWER KITS |                                                             |           |                       |       |        |        |
|                      | 36" x 36"                                                   | RKWF3667  | Walls & Base Kit      | 36"   | 36"    | 75"    |
|                      | 36" x 36"                                                   | RKWFX3667 | Walls, Base, Ext. Kit | 36"   | 36"    | 99"    |

|   | MODEL #                          | DESCRIPTION                   |  |
|---|----------------------------------|-------------------------------|--|
| Α | RB367 Back Wall (1 panel)        |                               |  |
| В | B RE367L Left End Wall (1 panel) |                               |  |
| С | RE367R                           | 367R Right End Wall (1 panel) |  |
| D | F3636 Shower Base - center drain |                               |  |
| E | X3662                            | Extension Wall Kit            |  |