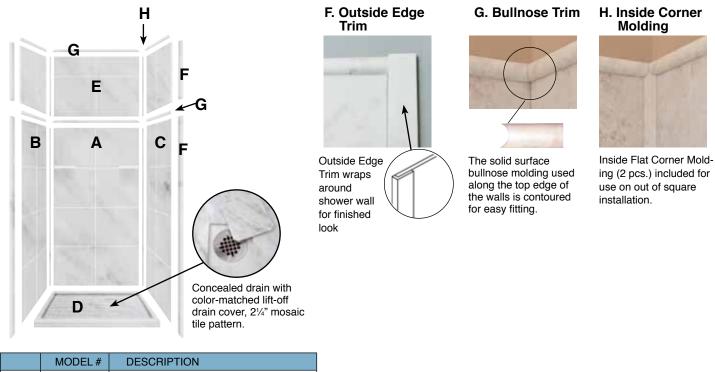

#### FEATURES

- 36" x 36" Shower Walls for existing construction.
- Thick 1/4" 100% Solid Surface material for superior strength, beauty and easy cleaning. Surface will not support bacteria growth.
- Walls can be attached to moisture-resistant wall board, or directly over tile with supplied adhesive. Walls are trimmable for custom fit.
- Integrated pieces fit together for an easy, clean installation.
- Two wall shelves included for convenient storage
- Wall Kit includes two wrap around front edge trim pieces, front and side top bullnose trim pieces with coped, mitered inside corners, two inside flat corner molding pieces, one 1-oz. tube mounting adhesive, four 11-oz. tubes 100% silicone adhesive and one roll moutning tape.
- 10 Year Limited Residential Warranty / 3 Year Commercial Warranty

|   | MODEL #                          | DESCRIPTION                   |  |
|---|----------------------------------|-------------------------------|--|
| Α | RB367 Back Wall (1 panel)        |                               |  |
| В | B RE367L Left End Wall (1 panel) |                               |  |
| С | RE367R                           | 367R Right End Wall (1 panel) |  |
| D | F3636 Shower Base - center drain |                               |  |
| E | X3662                            | Extension Wall Kit            |  |