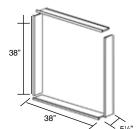

## **Specified Model**

|                                                 | SIZE      | MODEL NO. | DESCRIPTION             | Width | Depth | Height |  |
|-------------------------------------------------|-----------|-----------|-------------------------|-------|-------|--------|--|
| ACCESSORIES for REMODEL SERIES only             |           |           |                         |       |       |        |  |
|                                                 | 36" x 36" | RSS2412   | Window Trim             | 38"   | 5½"   | 38"    |  |
|                                                 | 15" x 22" | WSA1522   | Arched Wall Pocket      | 15"   | 41/4" | 22"    |  |
|                                                 | 15" x 22" | WSH2216   | Horizontal Wall Pocket  | 22"   | 41/4" | 16"    |  |
|                                                 | 15" x 22" | WSV0830   | Vertical Wall Pocket    | 8"    | 41/4" | 30"    |  |
| ACCESSORIES for REMODEL SERIES & DIRECT-TO-STUD |           |           |                         |       |       |        |  |
|                                                 | 14" x 14" | CSS1414   | Corner Shower Seat      | 14½"  | 14½"  | 3"     |  |
|                                                 | 24" x 12" | RSS2412   | Rectangular Shower Seat | 24"   | 12½"  | 3"     |  |

#### For use with Remodel Series only

Window Trim Kit WTK36

Arched Wall Pocket WSA1522

Horizontal Wall Pocket WSH2216

Vertical Wall Pocket WSV0830

Corner Shower Seat CSS1414

Rectangular Shower Seat RSS2412