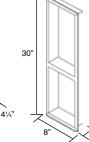

## **Specified Model**

|                                                 | SIZE      | MODEL NO. | DESCRIPTION             | Width | Depth | Height |  |
|-------------------------------------------------|-----------|-----------|-------------------------|-------|-------|--------|--|
| ACCESSORIES for REMODEL SERIES only             |           |           |                         |       |       |        |  |
|                                                 | 36" x 36" | RSS2412   | Window Trim             | 38"   | 5½"   | 38"    |  |
|                                                 | 15" x 22" | WSA1522   | Arched Wall Pocket      | 15"   | 41/4" | 22"    |  |
|                                                 | 15" x 22" | WSH2216   | Horizontal Wall Pocket  | 22"   | 41/4" | 16"    |  |
|                                                 | 15" x 22" | WSV0830   | Vertical Wall Pocket    | 8"    | 41/4" | 30"    |  |
| ACCESSORIES for REMODEL SERIES & DIRECT-TO-STUD |           |           |                         |       |       |        |  |
|                                                 | 14" x 14" | CSS1414   | Corner Shower Seat      | 14½"  | 14½"  | 3"     |  |
|                                                 | 24" x 12" | RSS2412   | Rectangular Shower Seat | 24"   | 12½"  | 3"     |  |

#### For use with Remodel Series only

Window Trim Kit WTK36

Arched Wall Pocket WSA1522

Horizontal Wall Pocket WSH2216

Vertical Wall Pocket WSV0830

Corner Shower Seat CSS1414

Rectangular Shower Seat RSS2412