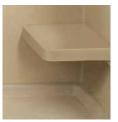

### **FEATURES**

- All accessories can be used with Remodel shower walls. Shower Seats can be used with Direct to Stud shower walls.
- On-site installation.
- 100% Solid Surface material for superior strength, beauty and easy cleaning. Surface will not support bacteria growth.
- 3 Wall Pockets: arched, horizontal, vertical.
- 2 Shower Seats: corner, rectangular
- Window Trim Kit its openings up to 36".
- 10 Year Limited Residential Warranty / 3 Year Commercial Warranty

## **Specified Model**

|                                                 | SIZE      | MODEL NO. | DESCRIPTION             | Width | Depth | Height |  |
|-------------------------------------------------|-----------|-----------|-------------------------|-------|-------|--------|--|
| ACCESSORIES for REMODEL SERIES only             |           |           |                         |       |       |        |  |
|                                                 | 36" x 36" | RSS2412   | Window Trim             | 38"   | 5½"   | 38"    |  |
|                                                 | 15" x 22" | WSA1522   | Arched Wall Pocket      | 15"   | 41/4" | 22"    |  |
|                                                 | 15" x 22" | WSH2216   | Horizontal Wall Pocket  | 22"   | 41/4" | 16"    |  |
|                                                 | 15" x 22" | WSV0830   | Vertical Wall Pocket    | 8"    | 41/4" | 30"    |  |
| ACCESSORIES for REMODEL SERIES & DIRECT-TO-STUD |           |           |                         |       |       |        |  |
|                                                 | 14" x 14" | CSS1414   | Corner Shower Seat      | 14½"  | 14½"  | 3"     |  |
|                                                 | 24" x 12" | RSS2412   | Rectangular Shower Seat | 24"   | 12½"  | 3"     |  |

#### For use with Remodel Series only

Window Trim Kit WTK36

Arched Wall Pocket WSA1522

Horizontal Wall Pocket WSH2216

Vertical Wall Pocket WSV0830

Corner Shower Seat CSS1414

Rectangular Shower Seat RSS2412