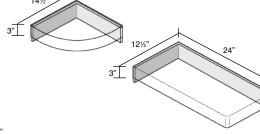

## **Specified Model**

|                                                 | SIZE      | MODEL NO. | DESCRIPTION             | Width | Depth | Height |  |
|-------------------------------------------------|-----------|-----------|-------------------------|-------|-------|--------|--|
| ACCESSORIES for REMODEL SERIES only             |           |           |                         |       |       |        |  |
|                                                 | 36" x 36" | RSS2412   | Window Trim             | 38"   | 5½"   | 38"    |  |
|                                                 | 15" x 22" | WSA1522   | Arched Wall Pocket      | 15"   | 41/4" | 22"    |  |
|                                                 | 15" x 22" | WSH2216   | Horizontal Wall Pocket  | 22"   | 41/4" | 16"    |  |
|                                                 | 15" x 22" | WSV0830   | Vertical Wall Pocket    | 8"    | 41/4" | 30"    |  |
| ACCESSORIES for REMODEL SERIES & DIRECT-TO-STUD |           |           |                         |       |       |        |  |
|                                                 | 14" x 14" | CSS1414   | Corner Shower Seat      | 14½"  | 14½"  | 3"     |  |
|                                                 | 24" x 12" | RSS2412   | Rectangular Shower Seat | 24"   | 12½"  | 3"     |  |

#### For use with Remodel Series only

Window Trim Kit WTK36

Arched Wall Pocket WSA1522

Horizontal Wall Pocket WSH2216

Vertical Wall Pocket WSV0830

Corner Shower Seat CSS1414

Rectangular Shower Seat RSS2412