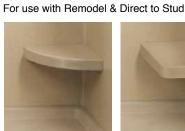

### **FEATURES**

- All accessories can be used with Remodel shower walls. Shower Seats can be used with Direct to Stud shower walls.
- On-site installation.
- 100% Solid Surface material for superior strength, beauty and easy cleaning. Surface will not support bacteria growth.
- 3 Wall Pockets: arched, horizontal, vertical.
- 2 Shower Seats: corner, rectangular
- Window Trim Kit its openings up to 36".
- 10 Year Limited Residential Warranty / 3 Year Commercial Warranty

## **Specified Model**

|                                                 | SIZE      | MODEL NO. | DESCRIPTION             | Width | Depth | Height |  |
|-------------------------------------------------|-----------|-----------|-------------------------|-------|-------|--------|--|
| ACCESSORIES for REMODEL SERIES only             |           |           |                         |       |       |        |  |
|                                                 | 36" x 36" | RSS2412   | Window Trim             | 38"   | 5½"   | 38"    |  |
|                                                 | 15" x 22" | WSA1522   | Arched Wall Pocket      | 15"   | 41/4" | 22"    |  |
|                                                 | 15" x 22" | WSH2216   | Horizontal Wall Pocket  | 22"   | 41/4" | 16"    |  |
|                                                 | 15" x 22" | WSV0830   | Vertical Wall Pocket    | 8"    | 41/4" | 30"    |  |
| ACCESSORIES for REMODEL SERIES & DIRECT-TO-STUD |           |           |                         |       |       |        |  |
|                                                 | 14" x 14" | CSS1414   | Corner Shower Seat      | 14½"  | 14½"  | 3"     |  |
|                                                 | 24" x 12" | RSS2412   | Rectangular Shower Seat | 24"   | 12½"  | 3"     |  |

#### For use with Remodel Series only

Window Trim Kit WTK36

Arched Wall Pocket WSA1522

Horizontal Wall Pocket WSH2216

Vertical Wall Pocket WSV0830

Corner Shower Seat CSS1414

Rectangular Shower Seat RSS2412