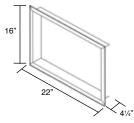

## **Specified Model**

|                                                 | SIZE      | MODEL NO. | DESCRIPTION             | Width | Depth | Height |  |
|-------------------------------------------------|-----------|-----------|-------------------------|-------|-------|--------|--|
| ACCESSORIES for REMODEL SERIES only             |           |           |                         |       |       |        |  |
|                                                 | 36" x 36" | RSS2412   | Window Trim             | 38"   | 5½"   | 38"    |  |
|                                                 | 15" x 22" | WSA1522   | Arched Wall Pocket      | 15"   | 41/4" | 22"    |  |
|                                                 | 15" x 22" | WSH2216   | Horizontal Wall Pocket  | 22"   | 41/4" | 16"    |  |
|                                                 | 15" x 22" | WSV0830   | Vertical Wall Pocket    | 8"    | 41/4" | 30"    |  |
| ACCESSORIES for REMODEL SERIES & DIRECT-TO-STUD |           |           |                         |       |       |        |  |
|                                                 | 14" x 14" | CSS1414   | Corner Shower Seat      | 14½"  | 14½"  | 3"     |  |
|                                                 | 24" x 12" | RSS2412   | Rectangular Shower Seat | 24"   | 12½"  | 3"     |  |

#### For use with Remodel Series only

Window Trim Kit WTK36

Arched Wall Pocket WSA1522

Horizontal Wall Pocket WSH2216

Vertical Wall Pocket WSV0830

Corner Shower Seat CSS1414

Rectangular Shower Seat RSS2412