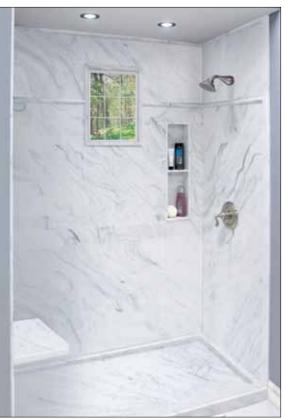

Remodel RKWFX6027R-91 shown with RSS2412 Shower Seat, WTK36 Window Trim Kit, WSV0830 Vertical Wall Pocket

### **FEATURES**

- All accessories can be used with Remodel shower walls. Shower Seats can be used with Direct to Stud shower walls.
- On-site installation.
- 100% Solid Surface material for superior strength, beauty and easy cleaning. Surface will not support bacteria growth.
- 3 Wall Pockets: arched, horizontal, vertical.
- 2 Shower Seats: corner, rectangular
- Window Trim Kit its openings up to 36".
- 10 Year Limited Residential Warranty / 3 Year Commercial Warranty

#### For use with Remodel Series only

Window Trim Kit WTK36

Arched Wall Pocket WSA1522

Horizontal Wall Pocket WSH2216

Vertical Wall Pocket WSV0830

Corner Shower Seat CSS1414

Rectangular Shower Seat RSS2412