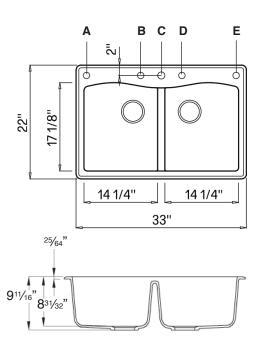

### **Specified Model**

| Model                    | ATDE3322                                                     |
|--------------------------|--------------------------------------------------------------|
| Overall<br>Dimensions    | L33" x W22" x D9½"                                           |
| Left Bowl<br>Dimensions  | L14¼" x W17½" x D8¾2"                                        |
| Right Bowl<br>Dimensions | L141/4" x W171/8" x D831/32"                                 |
| Faucet Holes             | up to 5 - must specify number of holes and hole location(s). |
| Shipping Weight          | 50 lbs.                                                      |
| Material                 | Granite                                                      |
| Installation             | countertop mounted                                           |
| Required                 | 2 basket strainers<br>not supplied                           |

## To Be Specified:

| COLOR          |
|----------------|
| 01 White       |
| 09 Black       |
| 12 Espresso    |
| 16 Cafe Latte  |
| <b>17</b> Grey |

IMPORTANT: Circle Letter(s) above to indicate location(s) for faucet hole drillings (there is a 4" spread between hole locations B,C,D. There is a 1033/64" spread between hole locations A and B and D and E).