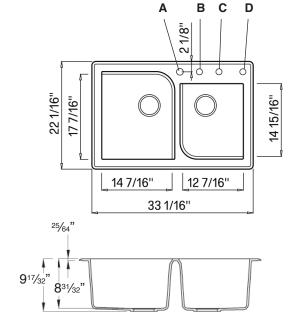

## **Specified Model**

| Model                    | RTDO3322                                                                                                     |
|--------------------------|--------------------------------------------------------------------------------------------------------------|
| Overall<br>Dimensions    | L33½6" x W22½6" x D9½"                                                                                       |
| Left Bowl<br>Dimensions  | L147/16" x W171/16" x D831/32"                                                                               |
| Right Bowl<br>Dimensions | L12 <sup>7</sup> / <sub>16</sub> " x W14 <sup>15</sup> / <sub>16</sub> " x D8 <sup>3</sup> / <sub>32</sub> " |
| Faucet Holes             | up to 4 - must specify number of holes and hole location(s).                                                 |
| Shipping Weight          | 48 lbs.                                                                                                      |
| Material                 | Granite                                                                                                      |
| Installation             | countertop mounted                                                                                           |
| Required                 | 2 basket strainers<br>not supplied                                                                           |

IMPORTANT: Circle Letter(s) above to indicate location(s) for faucet hole drillings (there is a 4" spread between hole locations A,B,C and 4%" between C and D).