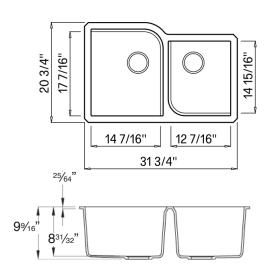

### **Specified Model**

| Model                    | RUDO3120                                                                                                     |
|--------------------------|--------------------------------------------------------------------------------------------------------------|
| Overall                  | L31¾" x W20¾" x D9½"                                                                                         |
| Dimensions               |                                                                                                              |
| Left Bowl<br>Dimensions  | L147/16" x W177/16" x D8 <sup>31</sup> / <sub>32</sub> "                                                     |
| Right Bowl<br>Dimensions | L12 <sup>7</sup> / <sub>16</sub> " x W14 <sup>15</sup> / <sub>16</sub> " x D8 <sup>3</sup> / <sub>32</sub> " |
| Faucet Holes             | 0                                                                                                            |
| Shipping Weight          | 48 lbs.                                                                                                      |
| Material                 | Granite                                                                                                      |
| Installation             | under counter mounted                                                                                        |
| Required                 | 2 basket strainers<br>not supplied                                                                           |