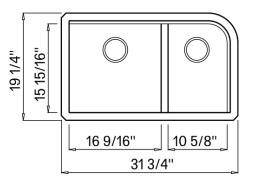

#### **Specified Model**

| Model                    | RUDJ3118                                                                          |
|--------------------------|-----------------------------------------------------------------------------------|
| Overall                  | L31¾" x W19¼" x D9½"                                                              |
| Dimensions               |                                                                                   |
| Left Bowl<br>Dimensions  | L16 <sup>9</sup> /16" x W15 <sup>15</sup> /16" x D8 <sup>31</sup> /32"            |
| Right Bowl<br>Dimensions | L105%" x W15 <sup>15</sup> / <sub>16</sub> " x D8 <sup>31</sup> / <sub>32</sub> " |
| Faucet Holes             | 0                                                                                 |
| Shipping Weight          | 48 lbs.                                                                           |
| Material                 | Granite                                                                           |
| Installation             | under counter mounted                                                             |
| Required                 | 2 basket strainers<br>not supplied                                                |