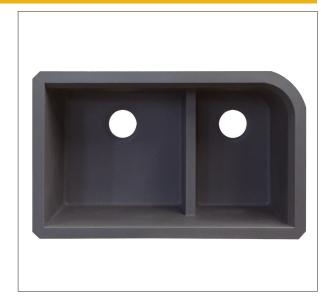

### FEATURES

- 31¾" x 19¼" x 9½" double bowls. J-shape small bowl. Sink as low 4-1/2" high divider.
- Under counter mount kitchen sink. The rim of the sink is under neath the countertop.
- Transolid silQ<sup>®</sup>granite sinks are by made with the union of natural granite and acrylic resin. The result gives our sinks high resistance to high temperatures, scratches, dents and chips, as well as impacts and violent shocks.
- The non-porous surface is resistant to bacteria growth and reduces the need for cleaning with harsh chemicals and is 100% food safe.
- 10 Year Limited Residential Warranty 3 Year Commercial Warranty