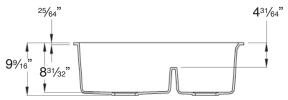

#### **Specified Model**

| Model                    | RUDJ3118                                                                          |
|--------------------------|-----------------------------------------------------------------------------------|
| Overall                  | L31¾" x W19¼" x D9½"                                                              |
| Dimensions               |                                                                                   |
| Left Bowl<br>Dimensions  | L16 <sup>9</sup> /16" x W15 <sup>15</sup> /16" x D8 <sup>31</sup> /32"            |
| Right Bowl<br>Dimensions | L105%" x W15 <sup>15</sup> / <sub>16</sub> " x D8 <sup>31</sup> / <sub>32</sub> " |
| Faucet Holes             | 0                                                                                 |
| Shipping Weight          | 48 lbs.                                                                           |
| Material                 | Granite                                                                           |
| Installation             | under counter mounted                                                             |
| Required                 | 2 basket strainers<br>not supplied                                                |