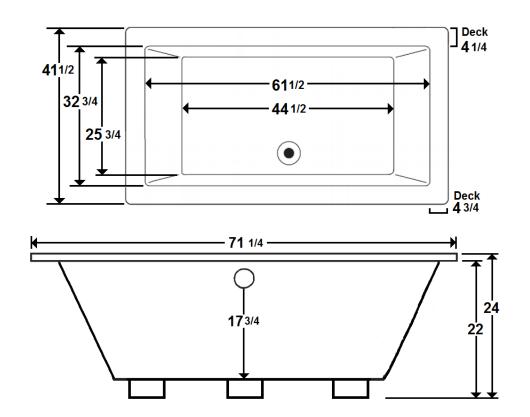

## \*All dimensions are +/- 1/2" and subject to change without notice\*

# **Technical Information**

• Weight: 151 lbs.

• Water Depth to Overflow: 17 3/4"

Water Capacity: 163 gal.

Sump Dimension: 44 1/2" x 25 3/4"