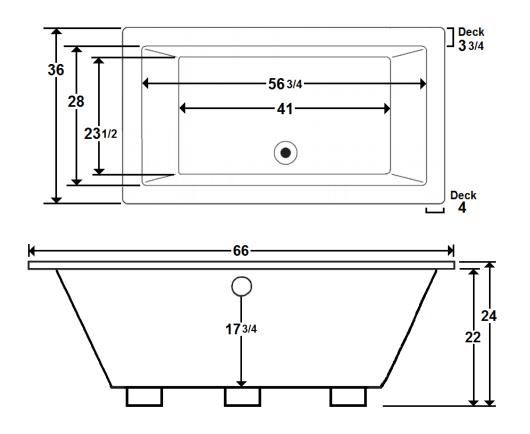

## **Technical Information**

• Cut-Out Dimensions: 64" x 34"

• Weight: 150 lbs.

Water Depth to Overflow: 17 3/4"

Water Capacity: 87 gal.

Sump Dimension: 41" x 23 1/2"