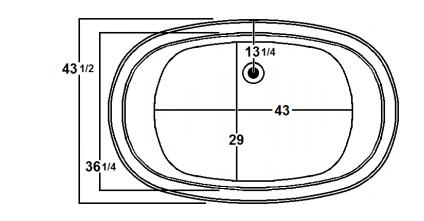

## **Technical Information**

Weight: 146 lbs.

Water Depth to Overflow: 18 3/4"

Water Capacity: 109 gal.Sump Dimension: 43" x 29"