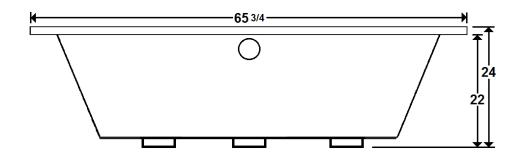

## **Technical Information**

Weight: 146 lbs.

Water Depth to Overflow: 18 3/4"

Water Capacity: 109 gal.Sump Dimension: 43" x 29"