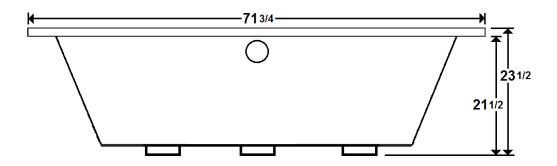

## **Technical Information**

- Weight: 258 lbs.
- Water Depth to Overflow: 15 3/4"
- Water Capacity: 76 gal.
- Sump Dimension: 44" x 23 1/2"