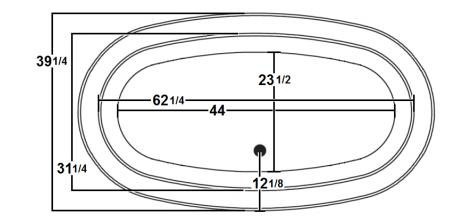

## **Technical Information**

- Weight: 258 lbs.
- Water Depth to Overflow: 15 3/4"
- Water Capacity: 76 gal.
- Sump Dimension: 44" x 23 1/2"