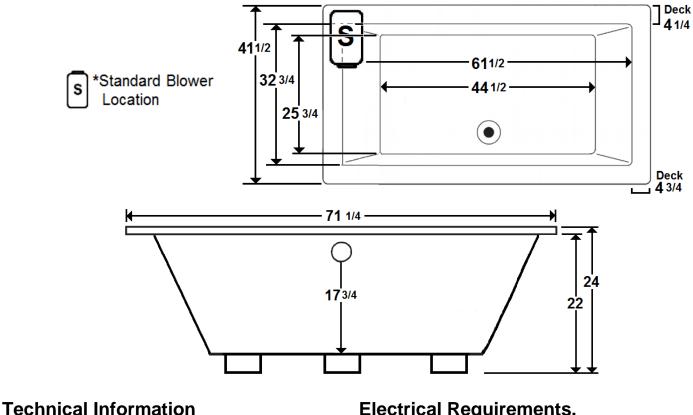

## \*All dimensions are +/- 1/2" and subject to change without notice\*

- Weight: 188 lbs. •
- Water Depth to Overflow: 17 3/4"
- Water Operating Level: NA
- Water Capacity: 163 gal •
- Sump Dimension: 44 1/2" x 25 3/4"

## **Electrical Requirements.**

- Standard Blower: 10.5 Amps (120V)
- Dedicated GFCI's required