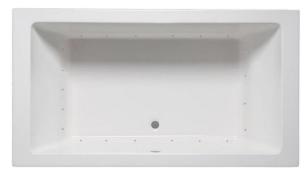

## **Features**

- 21 high output lateral air jets
- 10.5 Amp blower / heater •
- Variable speed blower with automatic purge
- Includes Wave & Pulse modes •
- Includes Chromatherapy
- Constructed of high-gloss durable acrylic
- Deep bathing well with textured slip resistant bottom
- Minimalist Design
- Limited lifetime warranty
- Can be installed as an undermount
- Made in the USA