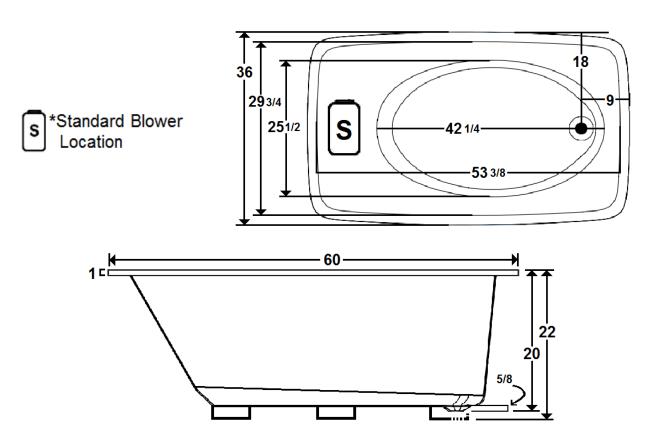

### \*All dimensions are +/- 1/2" and subject to change without notice\*

#### **Technical Information**

Weight: 158 lbs.

• Water Depth to Overflow: 16 1/4"

Water Capacity: 75 gal.

Sump Dimension: 42 1/4" x 25 1/2"

## **Electrical Requirements**

Standard Blower: 10.5 Amps (120V)

Dedicated GFCI required