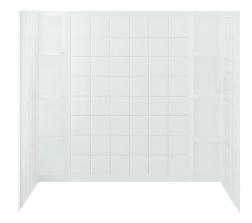

### Ensemble™

60" x 36" Wall Set with Backer Boards **71104106** 

### **Features**

- Modular design allows it to be moved around corners and through doorways with ease.
- Durable high gloss finish.
- Realistic tile wall surround features molded-in shelves for generous storage space.
- Wall surround includes backer boards for future grab bar installation.