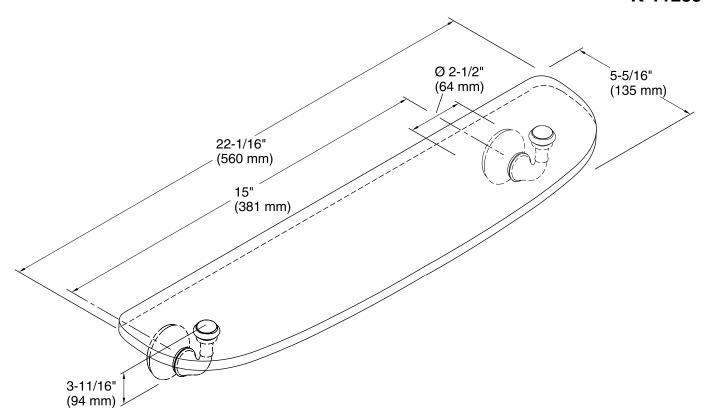

#### **Features**

- KOHLER finishes resist corrosion and tarnish.
- Classic styling matches any decor.
- Coordinates with other products in the Forté collection.
- 22-1/16" (560 mm) x 5-5/16" (135 mm) x 3-11/16" (94 mm)

## **Technical Information**

All product dimensions are nominal.